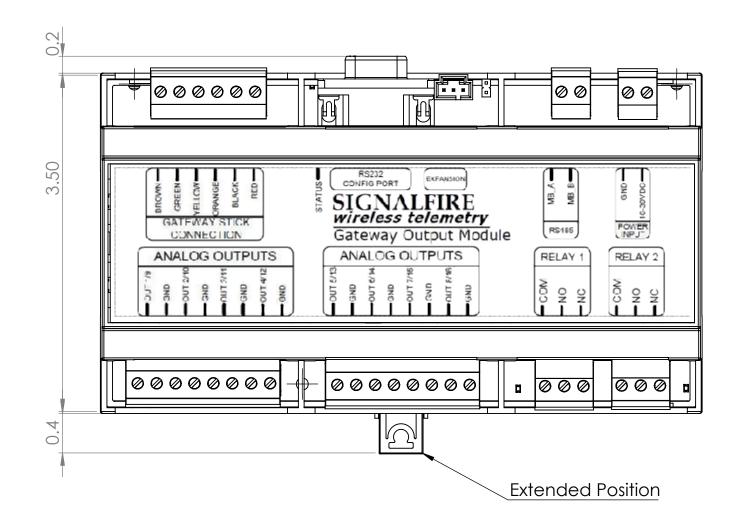

8

6

7

4

| AVALOS OUTPUTS<br>AVALOS OUTPUTS |                                                                            |   |                  |                                                        |
|----------------------------------------------------------------------------------------------------------------------------------------------------------------------------------------------------------------------------------------------------------------------------------------------------------------------------------------------------------------------------------------------------------------------------------------------------------------------------------------------------------------------------------------------------------------------------------------------------------------------------------------------------------------------------------------------------------------------------------------------------------------------------------------------------------------------------------------|----------------------------------------------------------------------------|---|------------------|--------------------------------------------------------|
| UNLESS OTHERV<br>DIMENSIONS ARE I<br>TOLERANCES:<br>FRACTIONAL± 1/<br>ANGULAR: MACH<br>TWO PLACE DECI<br>THREE PLACE DECI                                                                                                                                                                                                                                                                                                                                                                                                                                                                                                                                                                                                                                                                                                              | IN INCHES DRAWN<br>64 CHECKED<br>± 1°BEND ± 1/2°<br>MAL ± .01<br>ENG APPR. |   | DATE<br>5/6/2019 | SignalFire Telemetry<br>TITLE:<br>Analog Output Module |
|                                                                                                                                                                                                                                                                                                                                                                                                                                                                                                                                                                                                                                                                                                                                                                                                                                        | MFG APPR                                                                   | • |                  |                                                        |