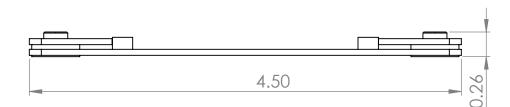

| _                                                                                                                                                                                                                      | UNLESS OTHERWISE SPECIFIED:                                                                                                       |           | NAME       | DATE     | Ciona all'ira. Talama atra         |          |
|------------------------------------------------------------------------------------------------------------------------------------------------------------------------------------------------------------------------|-----------------------------------------------------------------------------------------------------------------------------------|-----------|------------|----------|------------------------------------|----------|
|                                                                                                                                                                                                                        | DIMENSIONS ARE IN INCHES TOLERANCES: FRACTIONAL± 1/64 ANGULAR: MACH±.1*BEND±1/2* TWO PLACE DECIMAL ±.01 THREE PLACE DECIMAL ±.005 | DRAWN     | S.BLODGETT | 5/1/2019 | SignalFire Telemetry               |          |
|                                                                                                                                                                                                                        |                                                                                                                                   | CHECKED   |            |          | Bracket, TiltScout, Magnetic Mount |          |
|                                                                                                                                                                                                                        |                                                                                                                                   | ENG APPR. |            |          |                                    |          |
|                                                                                                                                                                                                                        |                                                                                                                                   | MFG APPR. |            |          |                                    |          |
|                                                                                                                                                                                                                        | INTERPRET GEOMETRIC<br>TOLERANCING PER:                                                                                           | Q.A.      |            |          |                                    |          |
| PROPRIETARY AND CONFIDENTIAL                                                                                                                                                                                           |                                                                                                                                   | COMMENTS: |            |          |                                    |          |
| THE INFORMATION CONTAINED IN THIS DRAWING IS THE SOLE PROPERTY OF SIGNALFIRE TELEMETRY. ANY REPRODUCTION IN PART OR AS A WHOLE WITHOUT THE WRITTEN PERMISSION OF SIGNALFIRE TELEMETRY IS PROHIBITED.                   | MATERIAL                                                                                                                          |           |            |          | DWG. NO.                           | REV<br>• |
|                                                                                                                                                                                                                        | FINISH                                                                                                                            |           |            |          | 965-0038-01                        | А        |
|                                                                                                                                                                                                                        | DO NOT SCALE DRAWING                                                                                                              |           |            |          | SCALE 1:1 SHEET                    | Г 1 OF 1 |
| PROPRIETARY AND CONFIDENTIAL  THE INFORMATION CONTAINED IN THIS DRAWING IS THE SOLE PROPERTY OF SIGNALFIRE TELEMETRY. ANY REPRODUCTION IN PART OR AS A WHOLE WITHOUT THE WRITTEN PERMISSION OF SIGNALFIRE TELEMETRY IS | TOLERANCING PER:  MATERIAL  FINISH                                                                                                |           | :          |          | 965-0038-01                        | A        |