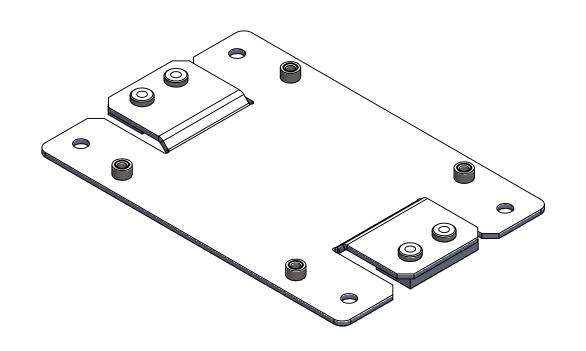

| _                                                                                                                                                                                                                      | UNLESS OTHERWISE SPECIFIED:                                                                                                       |           | NAME       | DATE     | Ciona all'ira. Talama atra         |          |
|------------------------------------------------------------------------------------------------------------------------------------------------------------------------------------------------------------------------|-----------------------------------------------------------------------------------------------------------------------------------|-----------|------------|----------|------------------------------------|----------|
|                                                                                                                                                                                                                        | DIMENSIONS ARE IN INCHES TOLERANCES: FRACTIONAL± 1/64 ANGULAR: MACH±.1*BEND±1/2* TWO PLACE DECIMAL ±.01 THREE PLACE DECIMAL ±.005 | DRAWN     | S.BLODGETT | 5/1/2019 | SignalFire Telemetry               |          |
|                                                                                                                                                                                                                        |                                                                                                                                   | CHECKED   |            |          | Bracket, TiltScout, Magnetic Mount |          |
|                                                                                                                                                                                                                        |                                                                                                                                   | ENG APPR. |            |          |                                    |          |
|                                                                                                                                                                                                                        |                                                                                                                                   | MFG APPR. |            |          |                                    |          |
|                                                                                                                                                                                                                        | INTERPRET GEOMETRIC<br>TOLERANCING PER:                                                                                           | Q.A.      |            |          |                                    |          |
| PROPRIETARY AND CONFIDENTIAL                                                                                                                                                                                           |                                                                                                                                   | COMMENTS: |            |          |                                    |          |
| THE INFORMATION CONTAINED IN THIS DRAWING IS THE SOLE PROPERTY OF SIGNALFIRE TELEMETRY. ANY REPRODUCTION IN PART OR AS A WHOLE WITHOUT THE WRITTEN PERMISSION OF SIGNALFIRE TELEMETRY IS PROHIBITED.                   | MATERIAL                                                                                                                          |           |            |          | DWG. NO.                           | REV<br>• |
|                                                                                                                                                                                                                        | FINISH                                                                                                                            |           |            |          | 965-0038-01                        | А        |
|                                                                                                                                                                                                                        | DO NOT SCALE DRAWING                                                                                                              |           |            |          | SCALE 1:1 SHEET                    | Г 1 OF 1 |
| PROPRIETARY AND CONFIDENTIAL  THE INFORMATION CONTAINED IN THIS DRAWING IS THE SOLE PROPERTY OF SIGNALFIRE TELEMETRY. ANY REPRODUCTION IN PART OR AS A WHOLE WITHOUT THE WRITTEN PERMISSION OF SIGNALFIRE TELEMETRY IS | TOLERANCING PER:  MATERIAL  FINISH                                                                                                |           | :          |          | 965-0038-01                        | A        |