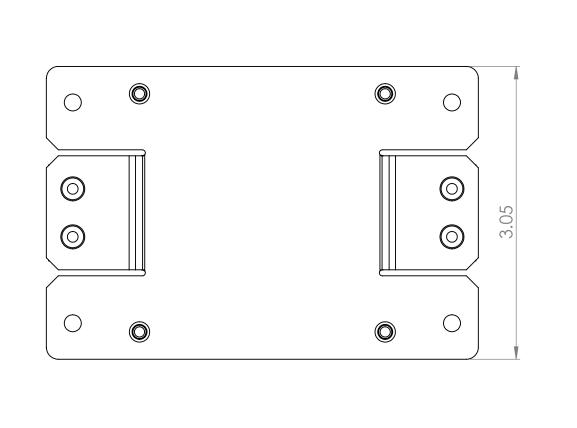

| _                                                                                                                                                                                                                      | UNLESS OTHERWISE SPECIFIED:                                                                                                       |           | NAME       | DATE     | Ciona all'ira. Talama atra         |          |
|------------------------------------------------------------------------------------------------------------------------------------------------------------------------------------------------------------------------|-----------------------------------------------------------------------------------------------------------------------------------|-----------|------------|----------|------------------------------------|----------|
|                                                                                                                                                                                                                        | DIMENSIONS ARE IN INCHES TOLERANCES: FRACTIONAL± 1/64 ANGULAR: MACH±.1*BEND±1/2* TWO PLACE DECIMAL ±.01 THREE PLACE DECIMAL ±.005 | DRAWN     | S.BLODGETT | 5/1/2019 | SignalFire Telemetry               |          |
|                                                                                                                                                                                                                        |                                                                                                                                   | CHECKED   |            |          | Bracket, TiltScout, Magnetic Mount |          |
|                                                                                                                                                                                                                        |                                                                                                                                   | ENG APPR. |            |          |                                    |          |
|                                                                                                                                                                                                                        |                                                                                                                                   | MFG APPR. |            |          |                                    |          |
|                                                                                                                                                                                                                        | INTERPRET GEOMETRIC<br>TOLERANCING PER:                                                                                           | Q.A.      |            |          |                                    |          |
| PROPRIETARY AND CONFIDENTIAL                                                                                                                                                                                           |                                                                                                                                   | COMMENTS: |            |          |                                    |          |
| THE INFORMATION CONTAINED IN THIS DRAWING IS THE SOLE PROPERTY OF SIGNALFIRE TELEMETRY. ANY REPRODUCTION IN PART OR AS A WHOLE WITHOUT THE WRITTEN PERMISSION OF SIGNALFIRE TELEMETRY IS PROHIBITED.                   | MATERIAL                                                                                                                          |           |            |          | DWG. NO.                           | REV<br>• |
|                                                                                                                                                                                                                        | FINISH                                                                                                                            |           |            |          | 965-0038-01                        | А        |
|                                                                                                                                                                                                                        | DO NOT SCALE DRAWING                                                                                                              |           |            |          | SCALE 1:1 SHEET                    | Г 1 OF 1 |
| PROPRIETARY AND CONFIDENTIAL  THE INFORMATION CONTAINED IN THIS DRAWING IS THE SOLE PROPERTY OF SIGNALFIRE TELEMETRY. ANY REPRODUCTION IN PART OR AS A WHOLE WITHOUT THE WRITTEN PERMISSION OF SIGNALFIRE TELEMETRY IS | TOLERANCING PER:  MATERIAL  FINISH                                                                                                |           | :          |          | 965-0038-01                        | A        |