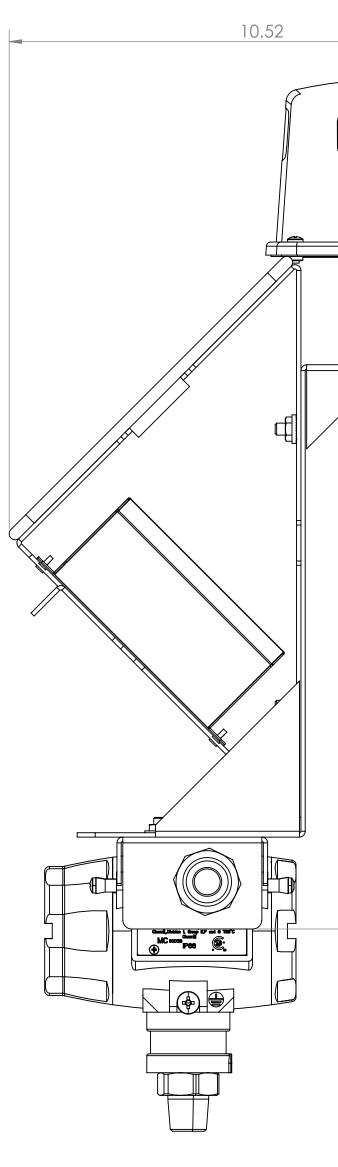

7

6

5



5

## Order Code: SentinelAccessory-BKT-TekTrol

6

7

8

Е

D

С

А

3

4

2

|           | 2               | 1         |             |  |  |  |  |  |
|-----------|-----------------|-----------|-------------|--|--|--|--|--|
| REVISIONS |                 |           |             |  |  |  |  |  |
| REV.      | DESCRIPTION     | DATE      | APPROVED    |  |  |  |  |  |
| А         | INITIAL RELEASE | 7/14/2023 | S. BLODGETT |  |  |  |  |  |

Е

D

С



|                                                                         | UNLESS OTHERWISE SPECIFIED:                                                                                                                        |           | NAME       | DATE     |                          |  |
|--------------------------------------------------