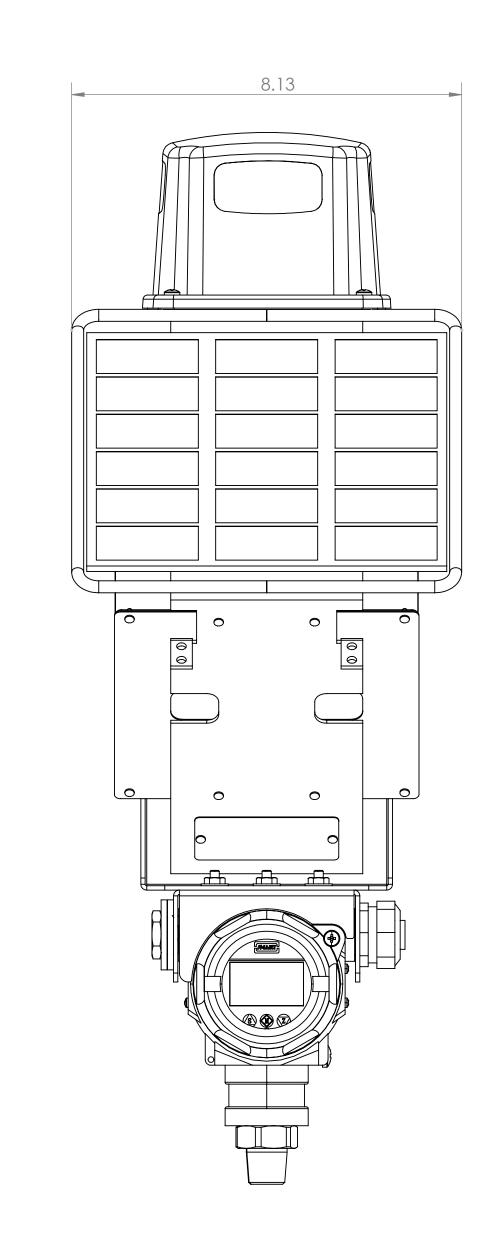

7

6

5



5

## Order Code: SentinelAccessory-BKT-TekTrol

6

7

8

Е

D

С

А

3

4

2

|           | 2               | 1         |             |  |  |  |  |  |
|-----------|-----------------|-----------|-------------|--|--|--|--|--|
| REVISIONS |                 |           |             |  |  |  |  |  |
| REV.      | DESCRIPTION     | DATE      | APPROVED    |  |  |  |  |  |
| А         | INITIAL RELEASE | 7/14/2023 | S. BLODGETT |  |  |  |  |  |

Е

D

С



|                                                                         | UNLESS OTHERWISE SPECIFIED:                                                                                                                        |           | NAME       | DATE     |                          |  |
|---------------------------------------