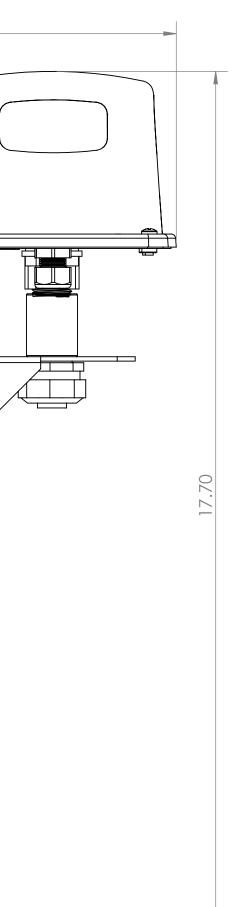

7

6

5



5

## Order Code: SentinelAccessory-BKT-TekTrol

6

7

8

Е

D

С

А

3

4

2

|           | 2               | 1         |             |  |  |  |  |  |
|-----------|-----------------|-----------|-------------|--|--|--|--|--|
| REVISIONS |                 |           |             |  |  |  |  |  |
| REV.      | DESCRIPTION     | DATE      | APPROVED    |  |  |  |  |  |
| А         | INITIAL RELEASE | 7/14/2023 | S. BLODGETT |  |  |  |  |  |

Е

D

С



|                                                                         | UNLESS OTHERWISE SPECIFIED:                                                                                                                        |           | NAME       | DATE     |                          |  |
|-------------------------------------------------------------------------|----------------------------------------------------------------------------------------------------------------------------------------------------|-----------|------------|----------|--------------------------|--|
|                                                                         | DIMENSIONS ARE IN INCHES<br>TOLERANCES:<br>FRACTIONAL± 1/64<br>ANGULAR: MACH±.1°BEND±1/2°<br>TWO PLACE DECIMAL ± .01<br>THREE PLACE DECIMAL