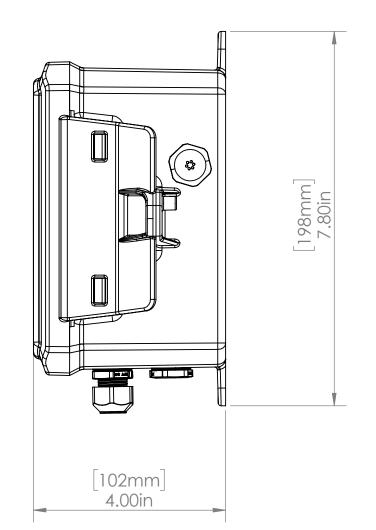

ORDER CODE: RANGER-FBOX

|                                                                                               | UNLESS OTHERWISE SPECIFIED:                                                                                    |           | NAME       | DATE     | C'a a lE'a Talaa     |     |       | 1 .    |  |
|-----------------------------------------------------------------------------------------------|----------------------------------------------------------------------------------------------------------------|-----------|------------|----------|----------------------|-----|-------|--------|--|
|                                                                                               | DIMENSIONS ARE IN INCHES TOLERANCES: FRACTIONAL ± 1/64 ANGULAR: MACH ± 1 *BEND ± 1/2 * TWO PLACE DECIMAL ± .01 | DRAWN     | S.BLODGETT | 5/1/2019 | SignalFire Telemetry |     |       | /      |  |
|                                                                                               |                                                                                                                | CHECKED   |            |          | TITLE:               |     |       |        |  |
|                                                                                               |                                                                                                                | ENG APPR. |            |          | Ranger-FBOX          |     |       |        |  |
|                                                                                               | THREE PLACE DECIMAL ± .005                                                                                     | MFG APPR. |            |          |                      |     |       |        |  |
|                                                                                               | INTERPRET GEOMETRIC                                                                                            | Q.A.      |            |          |                      |     |       |        |  |
| PROPRIETARY AND CONFIDENTIAL                                                                  | TOLERANCING PER:                                                                                               | COMMENTS: |            |          |                      |     |       |        |  |
| THE INFORMATION CONTAINED IN THIS  DRAWING IS THE SOLE PROPERTY OF  SIGNALFIRE TELEMETRY, ANY | MATERIAL                                                                                                       |           |            |          | DWG. NO.             |     |       | REV    |  |
| REPRODUCTION IN PART OR AS A WHOLE WITHOUT THE WRITTEN PERMISSION OF                          | FINISH                                                                                                         |           |            |          | 965-0041-01          |     |       | В      |  |
| SIGNALFIRE TELEMETRY IS<br>PROHIBITED.                                                        | DO NOT SCALE DRAWING                                                                                           |           |            |          | SCALE                | 1:2 | SHEET | 1 OF 1 |  |
| 3                                                                                             |                                                                                                                |           | 2          |          |                      | 1   |       |        |  |