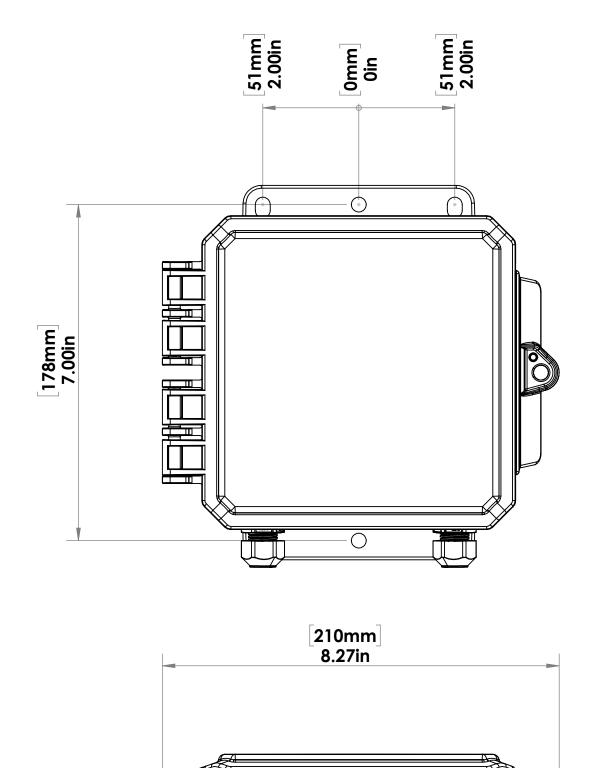

ORDER CODE: RANGER-FBOX

|                                                                                               | UNLESS OTHERWISE SPECIFIED:                                                                                    |           | NAME       | DATE     | C'a a lE'a Talaa     |     |       | 1 .    |  |
|-----------------------------------------------------------------------------------------------|----------------------------------------------------------------------------------------------------------------|-----------|------------|----------|----------------------|-----|-------|--------|--|
|                                                                                               | DIMENSIONS ARE IN INCHES TOLERANCES: FRACTIONAL ± 1/64 ANGULAR: MACH ± 1 *BEND ± 1/2 * TWO PLACE DECIMAL ± .01 | DRAWN     | S.BLODGETT | 5/1/2019 | SignalFire Telemetry |     |       | /      |  |
|                                                                                               |                                                                                                                | CHECKED   |            |          | TITLE:               |     |       |        |  |
|                                                                                               |                                                                                                                | ENG APPR. |            |          | Ranger-FBOX          |     |       |        |  |
|                                                                                               | THREE PLACE DECIMAL ± .005                                                                                     | MFG APPR. |            |          |                      |     |       |        |  |
|                                                                                               | INTERPRET GEOMETRIC                                                                                            | Q.A.      |            |          |                      |     |       |        |  |
| PROPRIETARY AND CONFIDENTIAL                                                                  | TOLERANCING PER:                                                                                               | COMMENTS: |            |          |                      |     |       |        |  |
| THE INFORMATION CONTAINED IN THIS  DRAWING IS THE SOLE PROPERTY OF  SIGNALFIRE TELEMETRY, ANY | MATERIAL                                                                                                       |           |            |          | DWG. NO.             |     |       | REV    |  |
| REPRODUCTION IN PART OR AS A WHOLE WITHOUT THE WRITTEN PERMISSION OF                          | FINISH                                                                                                         |           |            |          | 965-0041-01          |     |       | В      |  |
| SIGNALFIRE TELEMETRY IS<br>PROHIBITED.                                                        | DO NOT SCALE DRAWING                                                                                           |           |            |          | SCALE                | 1:2 | SHEET | 1 OF 1 |  |
| 3                                                                                             |                                                                                                                |           | 2          |          |                      | 1   |       |        |  |