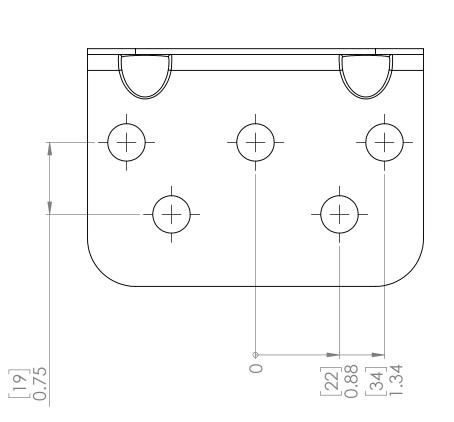

## THREAD SEALANT MUST BE USED

Е

D

С

SHEET 1 OF 1

1

|                                                                                                                   | Contents                    |                     |            |            |          |             | Quantity             |     | В |
|-------------------------------------------------------------------------------------------------------------------|-----------------------------|---------------------|------------|------------|----------|-------------|----------------------|-----|---|
|                                                                                                                   |                             | Right Angle Bracket |            |            |          |             | 1                    |     |   |
| U-Bolt, 2i                                                                                                        |                             |                     | olt, 2in-r | , 2in-nom  |          | 1           |                      |     |   |
|                                                                                                                   | 1/2"NPT Conduit Fitting     |                     |            |            | g        | 1           |                      |     |   |
|                                                                                                                   | UNLESS OTHERWISE SPECIFIED: |                     |            | NAME       | DATE     | <b>!</b>    |                      |     |   |
|                                                                                                                   | DIMENSIONS ARE IN INCHES    |                     | DRAWN      | S.BLODGETT | 5/1/2019 |             | SignalFire Telemetry |     |   |
| TOLERANCES:<br>FRACTIONAL± 1/64<br>ANGULAR: MACH±.1*BEND±1/2<br>TWO PLACE DECIMAL±.01<br>THREE PLACE DECIMAL±.005 |                             |                     | CHECKED    |            |          | TITLE:      |                      |     |   |
|                                                                                                                   |                             |                     | ENG APPR.  |            |          | BKT-Node-RA |                      |     | А |
|                                                                                                                   |                             | .005                | MFG APPR.  |            |          |             |                      |     |   |
|                                                                                                                   | INTERPRET GEOMETRIC         |                     | Q.A.       |            |          |             |                      |     |   |
| TOLERANCING PER:<br>MATERIAL<br>DLE FINISH                                                                        |                             |                     | COMMENTS:  |            |          |             |                      | REV |   |
|                                                                                                                   |                             |                     |            |            |          | 9           | 65-0039-01           | A   |   |