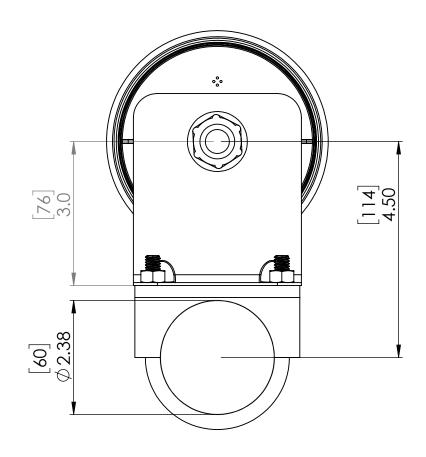

## THREAD SEALANT MUST BE USED

Е

D

С

SHEET 1 OF 1

1

|                                                                                                                   | Contents                    |                     |            |            |          |             | Quantity             |     | В |
|-------------------------------------------------------------------------------------------------------------------|-----------------------------|---------------------|------------|------------|----------|-------------|----------------------|-----|---|
|                                                                                                                   |                             | Right Angle Bracket |            |            |          |             | 1                    |     |   |
| U-Bolt, 2i                                                                                                        |                             |                     | olt, 2in-r | , 2in-nom  |          | 1           |                      |     |   |
|                                                                                                                   | 1/2"NPT Conduit Fitting     |                     |            |            | g        | 1           |                      |     |   |
|                                                                                                                   | UNLESS OTHERWISE SPECIFIED: |                     |            | NAME       | DATE     | <b>!</b>    |                      |     |   |
|                                                                                                                   | DIMENSIONS ARE IN INCHES    |                     | DRAWN      | S.BLODGETT | 5/1/2019 |             | SignalFire Telemetry |     |   |
| TOLERANCES:<br>FRACTIONAL± 1/64<br>ANGULAR: MACH±.1*BEND±1/2<br>TWO PLACE DECIMAL±.01<br>THREE PLACE DECIMAL±.005 |                             |                     | CHECKED    |            |          | TITLE:      |                      |     |   |
|                                                                                                                   |                             |                     | ENG APPR.  |            |          | BKT-Node-RA |                      |     | А |
|                                                                                                                   |                             | .005                | MFG APPR.  |            |          |             |                      |     |   |
|                                                                                                                   | INTERPRET GEOMETRIC         |                     | Q.A.       |            |          |             |                      |     |   |
| TOLERANCING PER:<br>MATERIAL<br>DLE FINISH                                                                        |                             |                     | COMMENTS:  |            |          |             |                      | REV |   |
|                                                                                                                   |                             |                     |            |            |          | 9           | 65-0039-01           | A   |   |