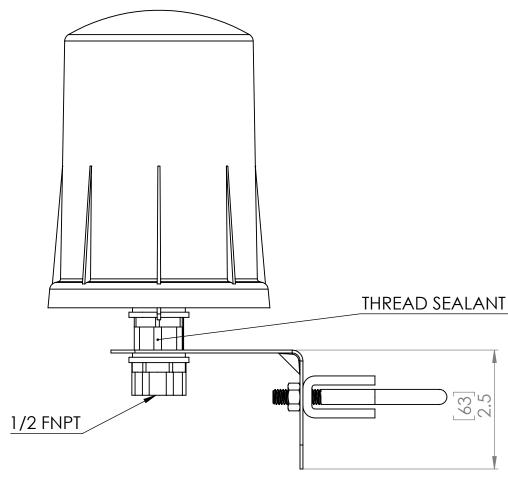

## THREAD SEALANT MUST BE USED

Е

D

С

SHEET 1 OF 1

1

|                                                                                                                   | Contents                    |                     |            |            |          |             | Quantity             |     | В |
|-------------------------------------------------------------------------------------------------------------------|-----------------------------|---------------------|------------|------------|----------|-------------|----------------------|-----|---|
|                                                                                                                   |                             | Right Angle Bracket |            |            |          |             | 1                    |     |   |
| U-Bolt, 2i                                                                                                        |                             |                     | olt, 2in-r | , 2in-nom  |          | 1           |                      |     |   |
|                                                                                                                   | 1/2"NPT Conduit Fitting     |                     |            |            | g        | 1           |                      |     |   |
|                                                                                                                   | UNLESS OTHERWISE SPECIFIED: |                     |            | NAME       | DATE     | <b>!</b>    |                      |     |   |
|                                                                                                                   | DIMENSIONS ARE IN INCHES    |                     | DRAWN      | S.BLODGETT | 5/1/2019 |             | SignalFire Telemetry |     |   |
| TOLERANCES:<br>FRACTIONAL± 1/64<br>ANGULAR: MACH±.1*BEND±1/2<br>TWO PLACE DECIMAL±.01<br>THREE PLACE DECIMAL±.005 |                             |                     | CHECKED    |            |          | TITLE:      |                      |     |   |
|                                                                                                                   |                             |                     | ENG APPR.  |            |          | BKT-Node-RA |                      |     | А |
|                                                                                                                   |                             | .005                | MFG APPR.  |            |          |             |                      |     |   |
|                                                                                                                   | INTERPRET GEOMETRIC         |                     | Q.A.       |            |          |             |                      |     |   |
| TOLERANCING PER:<br>MATERIAL<br>DLE FINISH                                                                        |                             |                     | COMMENTS:  |            |          |             |                      | REV |   |
|                                                                                                                   |                             |                     |            |            |          | 9           | 65-0039-01           | A   |   |