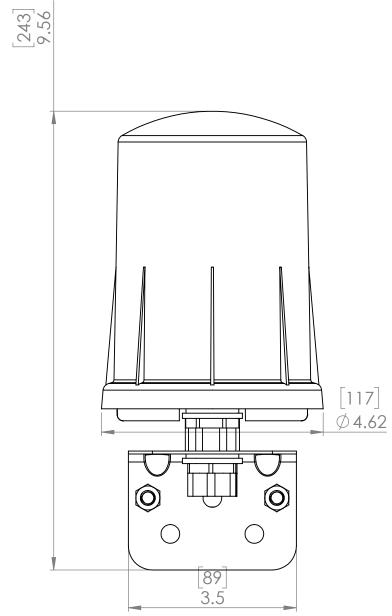

## THREAD SEALANT MUST BE USED

Е

D

С

SHEET 1 OF 1

1

|                                                                                                                   | Contents                    |                     |            |            |          |             | Quantity             |     | В |
|-------------------------------------------------------------------------------------------------------------------|-----------------------------|---------------------|------------|------------|----------|-------------|----------------------|-----|---|
|                                                                                                                   |                             | Right Angle Bracket |            |            |          |             | 1                    |     |   |
| U-Bolt, 2i                                                                                                        |                             |                     | olt, 2in-r | , 2in-nom  |          | 1           |                      |     |   |
|                                                                                                                   | 1/2"NPT Conduit Fitting     |                     |            |            | g        | 1           |                      |     |   |
|                                                                                                                   | UNLESS OTHERWISE SPECIFIED: |                     |            | NAME       | DATE     | <b>!</b>    |                      |     |   |
|                                                                                                                   | DIMENSIONS ARE IN INCHES    |                     | DRAWN      | S.BLODGETT | 5/1/2019 |             | SignalFire Telemetry |     |   |
| TOLERANCES:<br>FRACTIONAL± 1/64<br>ANGULAR: MACH±.1*BEND±1/2<br>TWO PLACE DECIMAL±.01<br>THREE PLACE DECIMAL±.005 |                             |                     | CHECKED    |            |          | TITLE:      |                      |     |   |
|                                                                                                                   |                             |                     | ENG APPR.  |            |          | BKT-Node-RA |                      |     | А |
|                                                                                                                   |                             | .005                | MFG APPR.  |            |          |             |                      |     |   |
|                                                                                                                   | INTERPRET GEOMETRIC         |                     | Q.A.       |            |          |             |                      |     |   |
| TOLERANCING PER:<br>MATERIAL<br>DLE FINISH                                                                        |                             |                     | COMMENTS:  |            |          |             |                      | REV |   |
|                                                                                                                   |                             |                     |            |            |          | 9           | 65-0039-01           | A   |   |