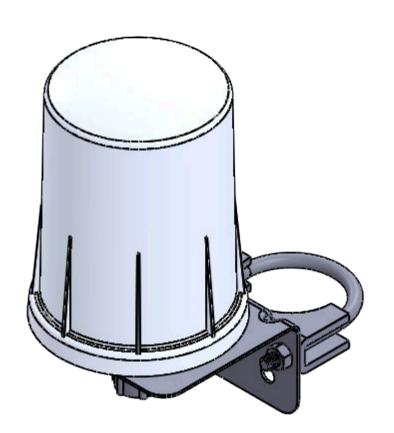

## THREAD SEALANT MUST BE USED

Е

D

С

SHEET 1 OF 1

1

|                                                                                                                   | Contents                    |                     |            |            |          |             | Quantity             |     | В |
|-------------------------------------------------------------------------------------------------------------------|-----------------------------|---------------------|------------|------------|----------|-------------|----------------------|-----|---|
|                                                                                                                   |                             | Right Angle Bracket |            |            |          |             | 1                    |     |   |
| U-Bolt, 2i                                                                                                        |                             |                     | olt, 2in-r | , 2in-nom  |          | 1           |                      |     |   |
|                                                                                                                   | 1/2"NPT Conduit Fitting     |                     |            |            | g        | 1           |                      |     |   |
|                                                                                                                   | UNLESS OTHERWISE SPECIFIED: |                     |            | NAME       | DATE     | <b>!</b>    |                      |     |   |
|                                                                                                                   | DIMENSIONS ARE IN INCHES    |                     | DRAWN      | S.BLODGETT | 5/1/2019 |             | SignalFire Telemetry |     |   |
| TOLERANCES:<br>FRACTIONAL± 1/64<br>ANGULAR: MACH±.1*BEND±1/2<br>TWO PLACE DECIMAL±.01<br>THREE PLACE DECIMAL±.005 |                             |                     | CHECKED    |            |          | TITLE:      |                      |     |   |
|                                                                                                                   |                             |                     | ENG APPR.  |            |          | BKT-Node-RA |                      |     | А |
|                                                                                                                   |                             | .005                | MFG APPR.  |            |          |             |                      |     |   |
|                                                                                                                   | INTERPRET GEOMETRIC         |                     | Q.A.       |            |          |             |                      |     |   |
| TOLERANCING PER:<br>MATERIAL<br>DLE FINISH                                                                        |                             |                     | COMMENTS:  |            |          |             |                      | REV |   |
|                                                                                                                   |                             |                     |            |            |          | 9           | 65-0039-01           | A   |   |