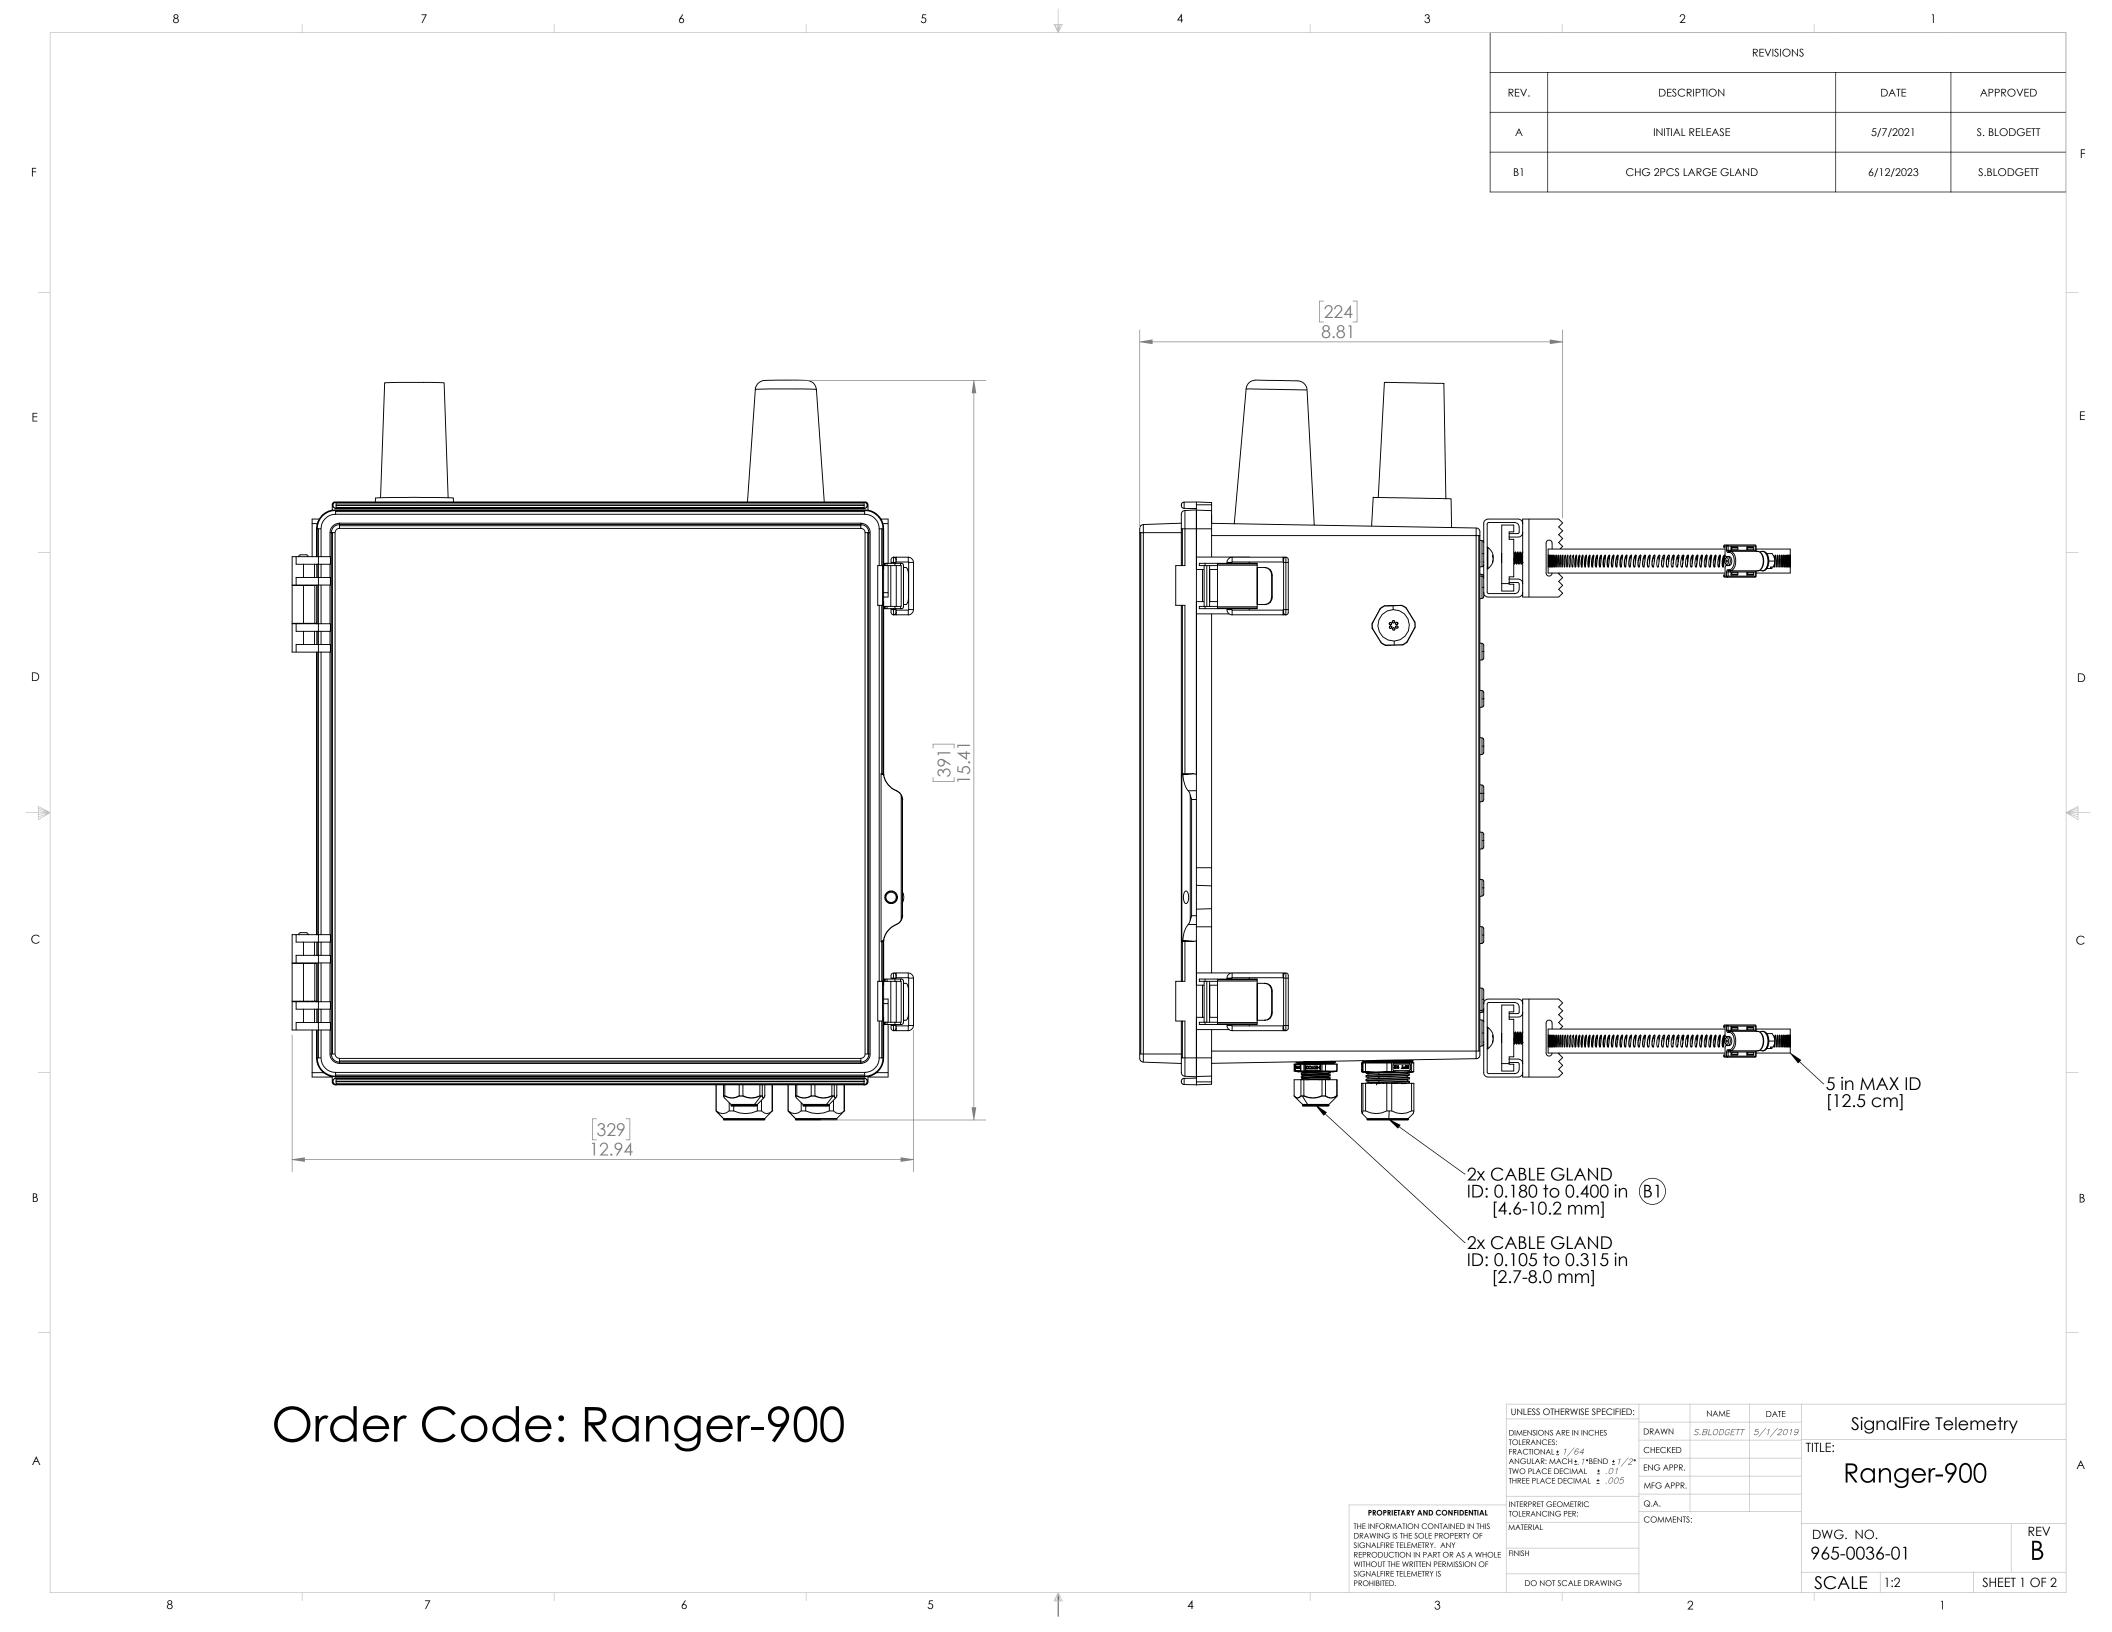

3

Ranger-900-DC

|                                                                                                                                                                                                      | UNLESS OTHERWISE SPECIF                 |                                                          |           | NAME       | DATE     | Cieve ell'ive. Te le ve e la v |     |       |                 |
|------------------------------------------------------------------------------------------------------------------------------------------------------------------------------------------------------|-----------------------------------------|----------------------------------------------------------|-----------|------------|----------|--------------------------------|-----|-------|-----------------|
| TOL<br>FRA<br>AN<br>TW                                                                                                                                                                               |                                         | DIMENSIONS ARE IN INCHES                                 | DRAWN     | S.BLODGETT | 5/1/2019 | SignalFire Telemetry           |     |       | /               |
|                                                                                                                                                                                                      | TOLERANCES:<br>FRACTIONAL ± 1/64        | CHECKED                                                  |           |            | TITLE:   |                                |     |       |                 |
|                                                                                                                                                                                                      |                                         | NGULAR: MACH ±. 1 °BEND ± 1/2°<br>WO PLACE DECIMAL ± .01 | ENG APPR. |            |          | Ranger-900                     |     |       |                 |
|                                                                                                                                                                                                      | THREE PLACE DECIMAL ± .005              |                                                          | MFG APPR. |            |          | Kanger-700                     |     |       |                 |
| DDODDIETA DV. A ND. CONFIDENTIAL                                                                                                                                                                     | INTERPRET GEOMETRIC<br>TOLERANCING PER: |                                                          | Q.A.      |            |          |                                |     |       |                 |
| PROPRIETARY AND CONFIDENTIAL                                                                                                                                                                         |                                         |                                                          | COMMENTS: |            |          |                                |     |       |                 |
| THE INFORMATION CONTAINED IN THIS DRAWING IS THE SOLE PROPERTY OF SIGNALFIRE TELEMETRY. ANY REPRODUCTION IN PART OR AS A WHOLE WITHOUT THE WRITTEN PERMISSION OF SIGNALFIRE TELEMETRY IS PROHIBITED. | MATERIAL                                |                                                          |           |            |          | DWG. NO. 965-0036-01 B         |     |       | REV<br><b>D</b> |
|                                                                                                                                                                                                      | FINISH                                  |                                                          |           |            |          |                                |     |       | В               |
|                                                                                                                                                                                                      | DO NOT SCALE DRAWING                    |                                                          |           |            |          | SCALE                          | 1:2 | SHEET | 2 OF 2          |
| 3                                                                                                                                                                                                    |                                         |                                                          | ,         | )          |          |                                | 1   |       |                 |