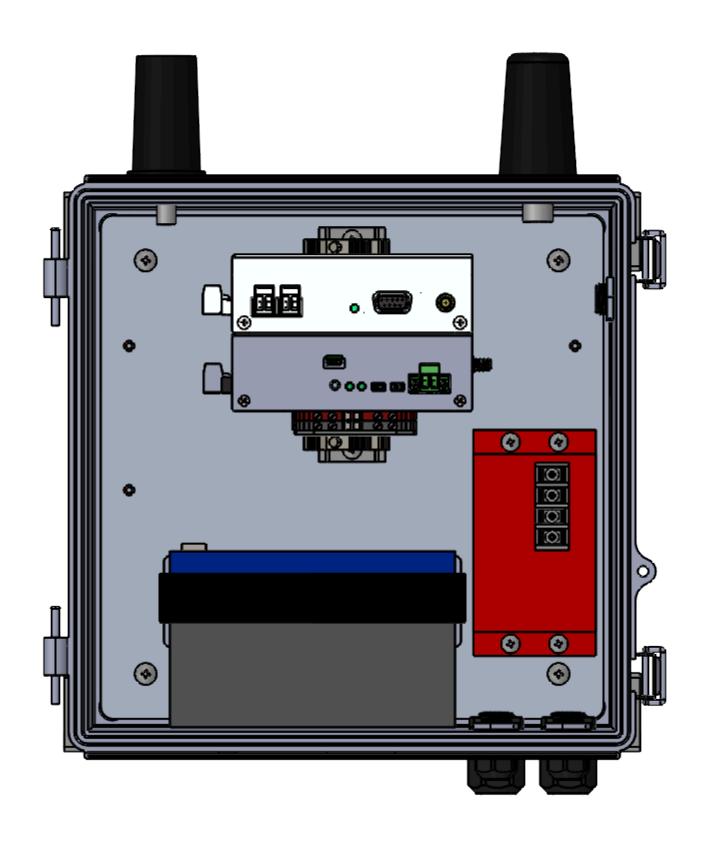

3

Ranger-900-DC

|                                                                                                                                                                                                      | UNLESS OTHERWISE SPECIF                 |                                                          |           | NAME       | DATE     | Cieve ell'ive. Te le ve e la v |     |       |                 |
|------------------------------------------------------------------------------------------------------------------------------------------------------------------------------------------------------|-----------------------------------------|----------------------------------------------------------|-----------|------------|----------|--------------------------------|-----|-------|-----------------|
| TOL<br>FRA<br>AN<br>TW                                                                                                                                                                               |                                         | DIMENSIONS ARE IN INCHES                                 | DRAWN     | S.BLODGETT | 5/1/2019 | SignalFire Telemetry           |     |       | /               |
|                                                                                                                                                                                                      | TOLERANCES:<br>FRACTIONAL ± 1/64        | CHECKED                                                  |           |            | TITLE:   |                                |     |       |                 |
|                                                                                                                                                                                                      |                                         | NGULAR: MACH ±. 1 °BEND ± 1/2°<br>WO PLACE DECIMAL ± .01 | ENG APPR. |            |          | Ranger-900                     |     |       |                 |
|                                                                                                                                                                                                      | THREE PLACE DECIMAL ± .005              |                                                          | MFG APPR. |            |          | Kanger-700                     |     |       |                 |
| DDODDIETA DV. A ND. CONFIDENTIAL                                                                                                                                                                     | INTERPRET GEOMETRIC<br>TOLERANCING PER: |                                                          | Q.A.      |            |          |                                |     |       |                 |
| PROPRIETARY AND CONFIDENTIAL                                                                                                                                                                         |                                         |                                                          | COMMENTS: |            |          |                                |     |       |                 |
| THE INFORMATION CONTAINED IN THIS DRAWING IS THE SOLE PROPERTY OF SIGNALFIRE TELEMETRY. ANY REPRODUCTION IN PART OR AS A WHOLE WITHOUT THE WRITTEN PERMISSION OF SIGNALFIRE TELEMETRY IS PROHIBITED. | MATERIAL                                |                                                          |           |            |          | DWG. NO. 965-0036-01 B         |     |       | REV<br><b>D</b> |
|                                                                                                                                                                                                      | FINISH                                  |                                                          |           |            |          |                                |     |       | В               |
|                                                                                                                                                                                                      | DO NOT SCALE DRAWING                    |                                                          |           |            |          | SCALE                          | 1:2 | SHEET | 2 OF 2          |
| 3                                                                                                                                                                                                    |                                         |                                                          | ,         | )          |          |                                | 1   |       |                 |