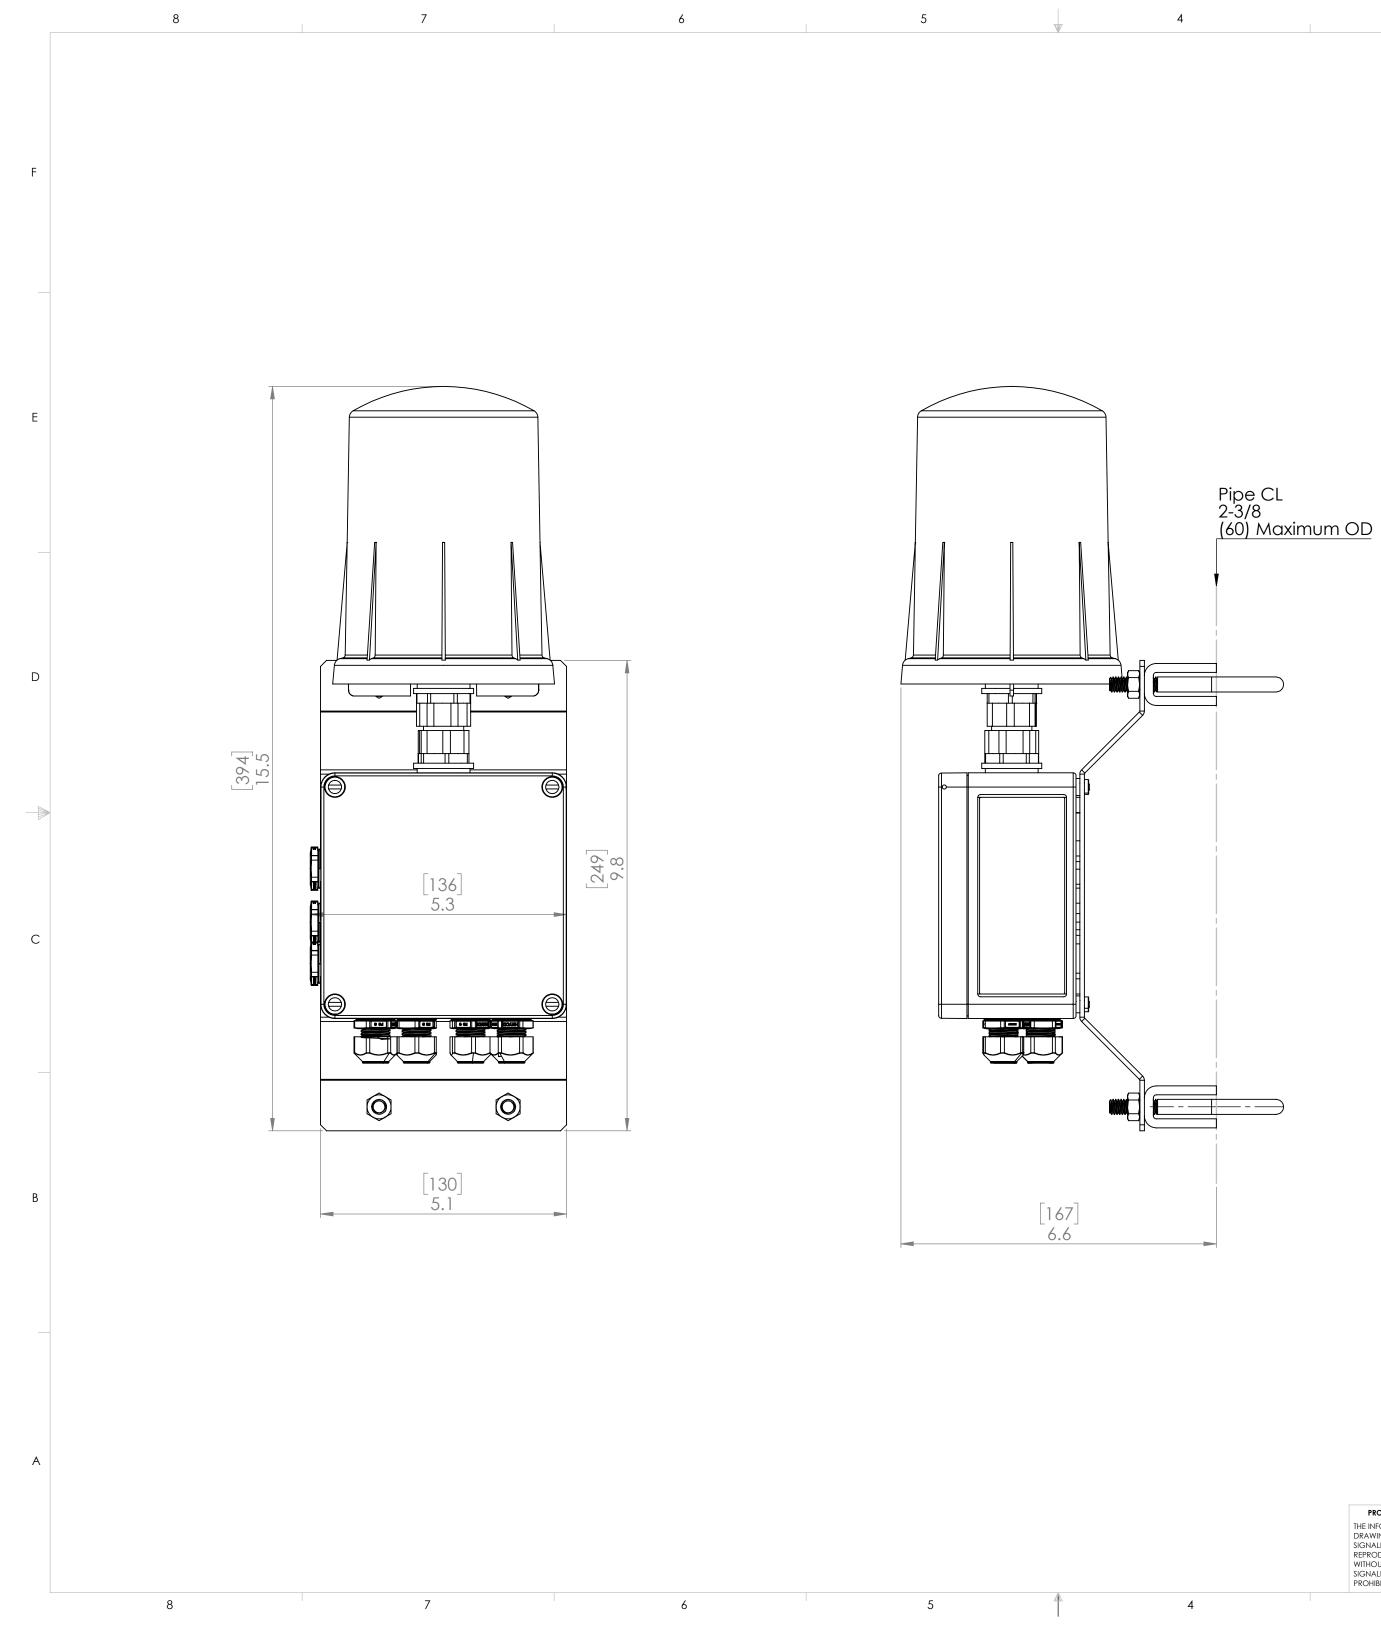

|    | UNLESS OTHERWISE SPECIFIED:                                                                                                                        |           | NAME       | DATE     |                      |     |       |          |   |
|----|----------------------------------------------------------------------------------------------------------------------------------------------------|-----------|------------|----------|----------------------|-----|-------|----------|---|
|    | DIMENSIONS ARE IN INCHES<br>TOLERANCES:<br>FRACTIONAL± 1/64<br>ANGULAR: MACH±.1°BEND±1/2°<br>TWO PLACE DECIMAL ± .01<br>THREE PLACE DECIMAL ± .005 | DRAWN     | S.BLODGETT | 5/1/2019 | SignalFire Telemetry |     |       |          | A |
|    |                                                                                                                                                    | CHECKED   |            |          | TITLE:               |     |       |          |   |
|    |                                                                                                                                                    | ENG APPR. |            |          | Ranger Junction box  |     |       |          |   |
|    |                                                                                                                                                    | MFG APPR. |            |          |                      |     |       |          |   |
| LE | INTERPRET GEOMETRIC<br>TOLERANCING PER:                                                                                                            | Q.A.      |            |          |                      |     |       |          |   |
|    |                                                                                                                                                    | COMMENTS: |            |          |                      |     |       |          |   |
|    | MATERIAL                                                                                                                                           |           |            |          | DWO. NO.             |     | REV   |          |   |
|    | FINISH                                                                                                                                             |           |            |          | 965-0029-01 A        |     |       |          |   |
|    | DO NOT SCALE DRAWING                                                                                                                               |           |            |          | SCALE                | 1:2 | SHEET | [ 1 OF 1 |   |
|    |                                                                                                                                                    | (         | 2          |          |                      | 1   |       |          |   |