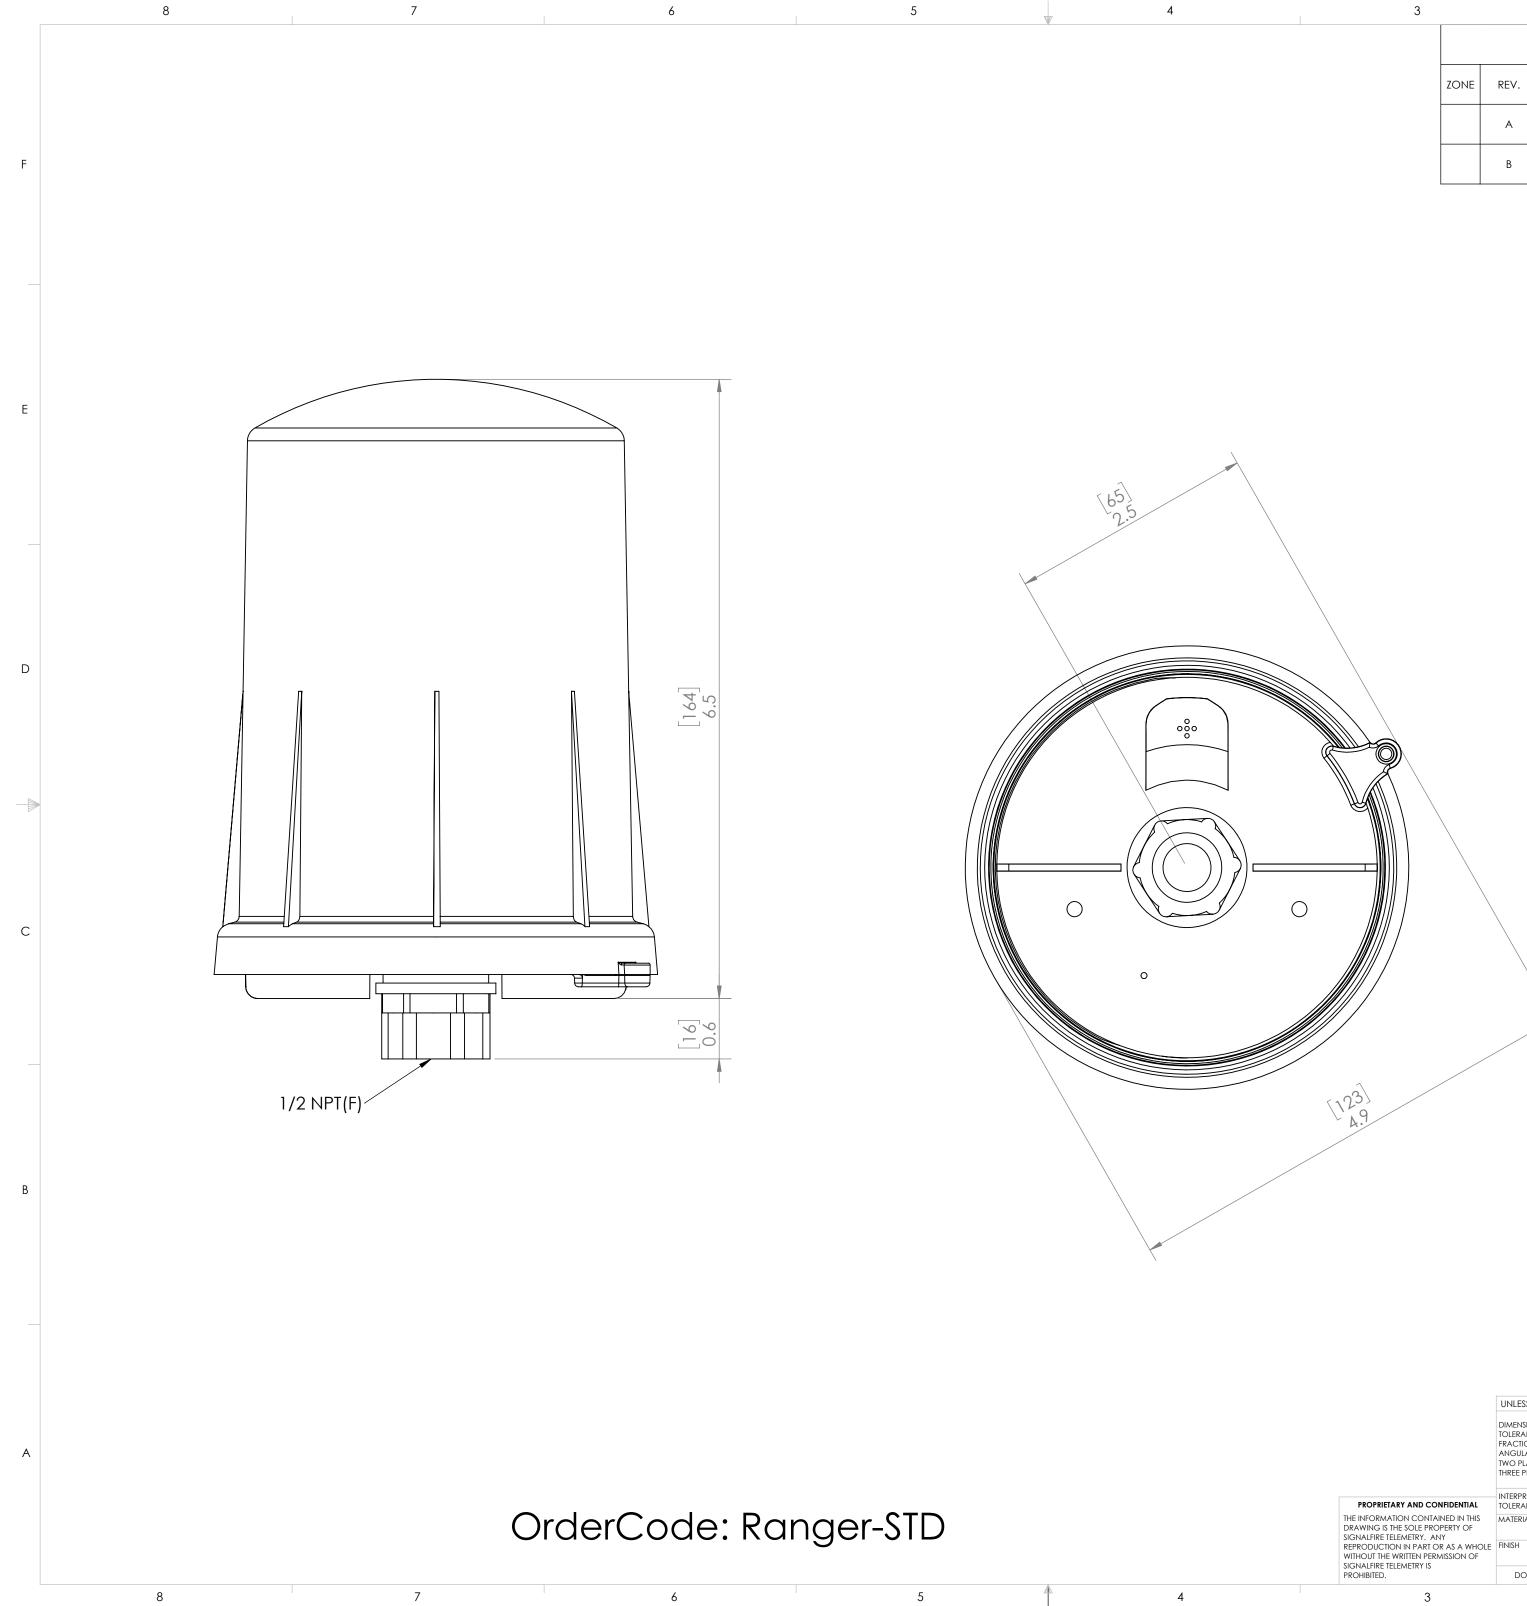

3

|      |           | 2                 | 1         |             |  |  |  |  |  |  |
|------|-----------|-------------------|-----------|-------------|--|--|--|--|--|--|
|      | REVISIONS |                   |           |             |  |  |  |  |  |  |
| ZONE | REV.      | DESCRIPTION       | DATE      | APPROVED    |  |  |  |  |  |  |
|      | A         | INITIAL RELEASE   | 9/25/2019 | S. BLODGETT |  |  |  |  |  |  |
|      | В         | UPDATED ENCLOSURE | 9/23/2022 | S. BLODGETT |  |  |  |  |  |  |

1

Е

D

С

А

| ESS OTHERWISE SPECIFIED:                                                       |           | NAME       | DATE     |                      |     |       |          |
|--------------------------------------------------------------------------------|-----------|------------|----------|----------------------|-----|-------|----------|
| MENSIONS ARE IN INCHES                                                         | DRAWN     | S.BLODGETT | 5/1/2019 | SignalFire Telemetry |     |       | /        |
| LERANCES:<br>ACTIONAL <u>+</u> 1/64                                            | CHECKED   |            |          | TITLE:               |     |       |          |
| IGULAR: MACH <u>+</u> . 1 • BEND <u>+</u> 1/2•<br>O PLACE DECIMAL <u>+</u> .01 | ENG APPR. |            |          | RANGER               |     |       |          |
| REE PLACE DECIMAL ± .005                                                       | MFG APPR. |            |          | NANGLK               |     |       |          |
| ERPRET GEOMETRIC                                                               | Q.A.      |            |          |                      |     |       |          |
| LERANCING PER:                                                                 | COMMENTS: |            |          |                      |     |       |          |
| ATERIAL                                                                        |           |            |          | DWG. NO.             |     |       | REV<br>D |
| lish                                                                           |           |            |          | 965-0026-01          |     | I     | В        |
| DO NOT SCALE DRAWING                                                           |           |            |          | SCALE                | 1:1 | SHEET | 1 OF 1   |