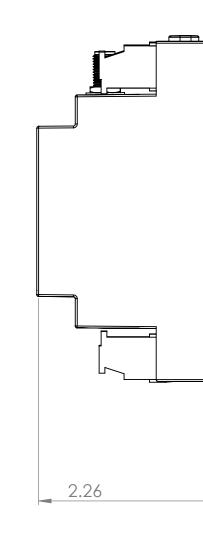

А

8

4

4

5

| ARY AND CONFIDENTIAL<br>TION CONTAINED IN THIS<br>HE SOLE PROPERTY OF<br>LEMETRY, ANY<br>IN IN PART OR AS A WHOLE<br>WRITTEN PERMISSION OF<br>LEMETRY IS | UNLESS OTHERWISE SPECIFIED:                                                                                                                     |           | NAME       | DATE     |                      | a ata i   |      |   |
|----------------------------------------------------------------------------------------------------------------------------------------------------------|-------------------------------------------------------------------------------------------------------------------------------------------------|-----------|------------|----------|----------------------|-----------|------|---|
|                                                                                                                                                          | DIMENSIONS ARE IN INCHES<br>TOLERANCES:<br>FRACTIONAL± 1/64<br>ANGULAR: MACH±. 1°BEND±1/2°<br>TWO PLACE DECIMAL±.01<br>THREE PLACE DECIMAL±.005 | DRAWN     | S.BLODGETT | 5/1/2019 | SignalFire Telemetry |           |      |   |
|                                                                                                                                                          |                                                                                                                                                 | CHECKED   |            |          | TITLE:               |           |      |   |
|                                                                                                                                                          |                                                                                                                                                 | ENG APPR. |            |          | WIRELESS IO MODULE   |           |      | A |
|                                                                                                                                                          |                                                                                                                                                 | MFG APPR. |            |          |                      |           |      |   |
|                                                                                                                                                          | INTERPRET GEOMETRIC                                                                                                                             | Q.A.      |            |          |                      |           |      |   |
|                                                                                                                                                          | TOLERANCING PER:                                                                                                                                | COMMENTS: |            |          |                      |           |      |   |
|                                                                                                                                                          | MATERIAL                                                                                                                                        |           |            |          | DWG. NO.             |           | REV  |   |
|                                                                                                                                                          | FINISH                                                                                                                                          |           |            |          | 965-0020-01          |           | A    |   |
|                                                                                                                                                          | DO NOT SCALE DRAWING                                                                                                                            |           |            |          | SCALE 1:1            | SHEET 1 ( | OF 1 |   |
| 3                                                                                                                                                        |                                                                                                                                                 | 2         |            |          | 1                    |           |      |   |