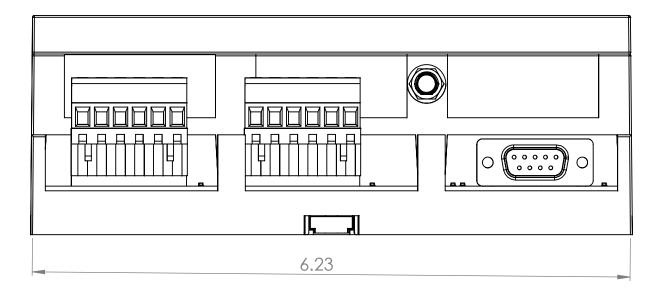

А

8

4

4

5

| ARY AND CONFIDENTIAL<br>TION CONTAINED IN THIS<br>HE SOLE PROPERTY OF<br>LEMETRY, ANY<br>IN IN PART OR AS A WHOLE<br>WRITTEN PERMISSION OF<br>LEMETRY IS | UNLESS OTHERWISE SPECIFIED:                                                                                                                     |           | NAME       | DATE     |                      | a ata i   |      |   |
|----------------------------------------------------------------------------------------------------------------------------------------------------------|-------------------------------------------------------------------------------------------------------------------------------------------------|-----------|------------|----------|----------------------|-----------|------|---|
|                                                                                                                                                          | DIMENSIONS ARE IN INCHES<br>TOLERANCES:<br>FRACTIONAL± 1/64<br>ANGULAR: MACH±. 1°BEND±1/2°<br>TWO PLACE DECIMAL±.01<br>THREE PLACE DECIMAL±.005 | DRAWN     | S.BLODGETT | 5/1/2019 | SignalFire Telemetry |           |      |   |
|                                                                                                                                                          |                                                                                                                                                 | CHECKED   |            |          | TITLE:               |           |      |   |
|                                                                                                                                                          |                                                                                                                                                 | ENG APPR. |            |          | WIRELESS IO MODULE   |           |      | A |
|                                                                                                                                                          |                                                                                                                                                 | MFG APPR. |            |          |                      |           |      |   |
|                                                                                                                                                          | INTERPRET GEOMETRIC                                                                                                                             | Q.A.      |            |          |                      |           |      |   |
|                                                                                                                                                          | TOLERANCING PER:                                                                                                                                | COMMENTS: |            |          |                      |           |      |   |
|                                                                                                                                                          | MATERIAL                                                                                                                                        |           |            |          | DWG. NO.             |           | REV  |   |
|                                                                                                                                                          | FINISH                                                                                                                                          |           |            |          | 965-0020-01          |           | A    |   |
|                                                                                                                                                          | DO NOT SCALE DRAWING                                                                                                                            |           |            |          | SCALE 1:1            | SHEET 1 ( | OF 1 |   |
| 3                                                                                                                                                        |                                                                                                                                                 | 2         |            |          | 1                    |           |      |   |