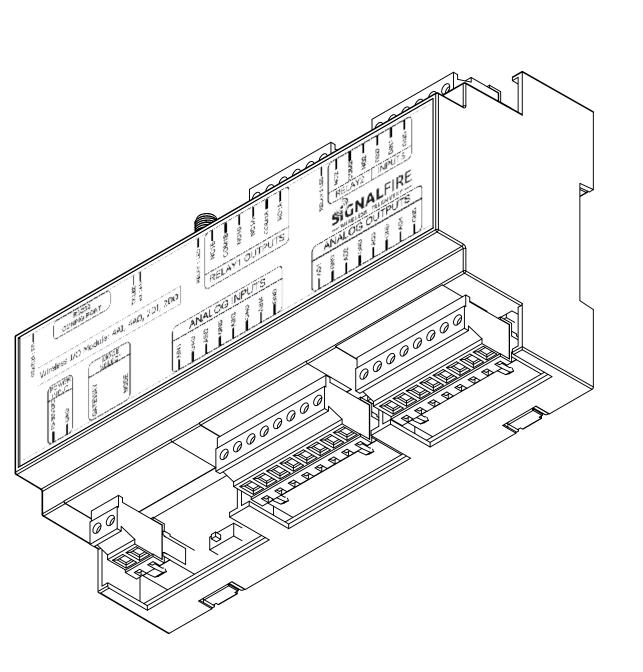

А

8

4

4

5

| ARY AND CONFIDENTIAL<br>TION CONTAINED IN THIS<br>HE SOLE PROPERTY OF<br>LEMETRY, ANY<br>IN IN PART OR AS A WHOLE<br>WRITTEN PERMISSION OF<br>LEMETRY IS | UNLESS OTHERWISE SPECIFIED:                                                                                                                     |           | NAME       | DATE     |                      | a ata i   |      |   |
|----------------------------------------------------------------------------------------------------------------------------------------------------------|-------------------------------------------------------------------------------------------------------------------------------------------------|-----------|------------|----------|----------------------|-----------|------|---|
|                                                                                                                                                          | DIMENSIONS ARE IN INCHES<br>TOLERANCES:<br>FRACTIONAL± 1/64<br>ANGULAR: MACH±. 1°BEND±1/2°<br>TWO PLACE DECIMAL±.01<br>THREE PLACE DECIMAL±.005 | DRAWN     | S.BLODGETT | 5/1/2019 | SignalFire Telemetry |           |      |   |
|                                                                                                                                                          |                                                                                                                                                 | CHECKED   |            |          | TITLE:               |           |      |   |
|                                                                                                                                                          |                                                                                                                                                 | ENG APPR. |            |          | WIRELESS IO MODULE   |           |      | A |
|                                                                                                                                                          |                                                                                                                                                 | MFG APPR. |            |          |                      |           |      |   |
|                                                                                                                                                          | INTERPRET GEOMETRIC                                                                                                                             | Q.A.      |            |          |                      |           |      |   |
|                                                                                                                                                          | TOLERANCING PER:                                                                                                                                | COMMENTS: |            |          |                      |           |      |   |
|                                                                                                                                                          | MATERIAL                                                                                                                                        |           |            |          | DWG. NO.             |           | REV  |   |
|                                                                                                                                                          | FINISH                                                                                                                                          |           |            |          | 965-0020-01          |           | A    |   |
|                                                                                                                                                          | DO NOT SCALE DRAWING                                                                                                                            |           |            |          | SCALE 1:1            | SHEET 1 ( | OF 1 |   |
| 3                                                                                                                                                        |                                                                                                                                                 | 2         |            |          | 1                    |           |      |   |