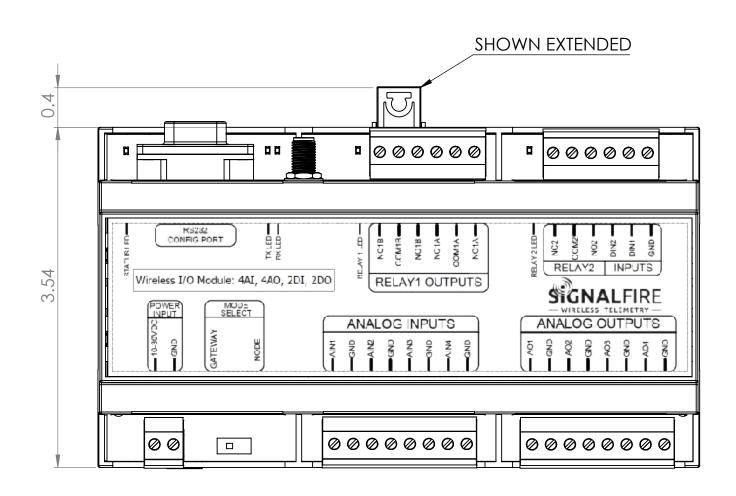

А

8

4

4

5

| ARY AND CONFIDENTIAL<br>TION CONTAINED IN THIS<br>HE SOLE PROPERTY OF<br>LEMETRY, ANY<br>IN IN PART OR AS A WHOLE<br>WRITTEN PERMISSION OF<br>LEMETRY IS | UNLESS OTHERWISE SPECIFIED:                                                                                                                     |           | NAME       | DATE     |                      | a ata i   |      |   |
|----------------------------------------------------------------------------------------------------------------------------------------------------------|-------------------------------------------------------------------------------------------------------------------------------------------------|-----------|------------|----------|----------------------|-----------|------|---|
|                                                                                                                                                          | DIMENSIONS ARE IN INCHES<br>TOLERANCES:<br>FRACTIONAL± 1/64<br>ANGULAR: MACH±. 1°BEND±1/2°<br>TWO PLACE DECIMAL±.01<br>THREE PLACE DECIMAL±.005 | DRAWN     | S.BLODGETT | 5/1/2019 | SignalFire Telemetry |           |      |   |
|                                                                                                                                                          |                                                                                                                                                 | CHECKED   |            |          | TITLE:               |           |      |   |
|                                                                                                                                                          |                                                                                                                                                 | ENG APPR. |            |          | WIRELESS IO MODULE   |           |      | A |
|                                                                                                                                                          |                                                                                                                                                 | MFG APPR. |            |          |                      |           |      |   |
|                                                                                                                                                          | INTERPRET GEOMETRIC                                                                                                                             | Q.A.      |            |          |                      |           |      |   |
|                                                                                                                                                          | TOLERANCING PER:                                                                                                                                | COMMENTS: |            |          |                      |           |      |   |
|                                                                                                                                                          | MATERIAL                                                                                                                                        |           |            |          | DWG. NO.             |           | REV  |   |
|                                                                                                                                                          | FINISH                                                                                                                                          |           |            |          | 965-0020-01          |           | A    |   |
|                                                                                                                                                          | DO NOT SCALE DRAWING                                                                                                                            |           |            |          | SCALE 1:1            | SHEET 1 ( | OF 1 |   |
| 3                                                                                                                                                        |                                                                                                                                                 | 2         |            |          | 1                    |           |      |   |