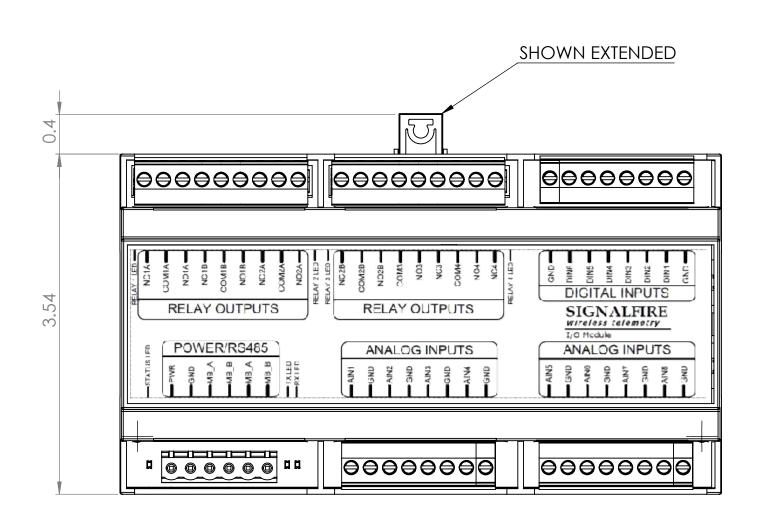

| REVISIONS |                  |           |             |  |  |  |  |
|-----------|------------------|-----------|-------------|--|--|--|--|
| REV.      | DESCRIPTION      | DATE      | APPROVED    |  |  |  |  |
| А         | ASSEMBLY DRAWING | 5/10/2019 | S. BLODGETT |  |  |  |  |