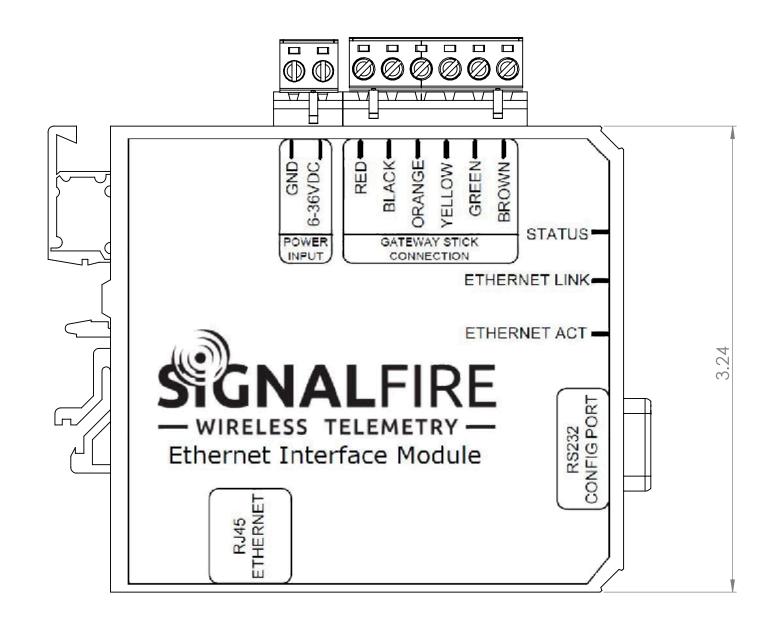

|                                                                                             | UNLESS OTH                                                                                                                               | ERWISE SPECIFIED: |            | NAME     | DATE                 | C' IF' T - L    |              |          |   |  |
|---------------------------------------------------------------------------------------------|------------------------------------------------------------------------------------------------------------------------------------------|-------------------|------------|----------|----------------------|-----------------|--------------|----------|---|--|
|                                                                                             | DIMENSIONS ARE IN INCHES TOLERANCES: FRACTIONAL ± 1/64 ANGULAR: MACH ± .1°BEND ± 1/2° TWO PLACE DECIMAL ± .01 THREE PLACE DECIMAL ± .005 | DRAWN             | S.BLODGETT | 5/1/2019 | SignalFire Telemetry |                 |              | У        |   |  |
|                                                                                             |                                                                                                                                          | CHECKED           |            |          | TITLE:               |                 |              |          |   |  |
|                                                                                             |                                                                                                                                          | ENG APPR.         |            |          | ETI                  | HERNET GA       | ΣΔΤΕ\Λ/ΔΥ    |          |   |  |
|                                                                                             |                                                                                                                                          | MFG APPR.         |            |          |                      |                 | <b>**</b> ^1 |          |   |  |
| DRODDIFTA DV. AND CONFIDENTIAL                                                              | INTERPRET GEOMETRIC TOLERANCING PER: MATERIAL FINISH DO NOT SCALE DRAWING                                                                |                   | Q.A.       |          |                      | MODULE          |              |          |   |  |
| PROPRIETARY AND CONFIDENTIAL                                                                |                                                                                                                                          |                   | COMMENTS:  |          |                      |                 |              |          |   |  |
| THE INFORMATION CONTAINED IN THIS DRAWING IS THE SOLE PROPERTY OF SIGNALFIRE TELEMETRY. ANY |                                                                                                                                          |                   |            |          |                      | 965-0017-01 REV |              |          |   |  |
| REPRODUCTION IN PART OR AS A WHOLE WITHOUT THE WRITTEN PERMISSION OF                        |                                                                                                                                          |                   |            |          |                      |                 |              |          | А |  |
| SIGNALFIRE TELEMETRY IS PROHIBITED.                                                         |                                                                                                                                          |                   |            |          | SCALE                | 1.5:1           | SHEE         | T 1 OF 1 |   |  |
| 3                                                                                           |                                                                                                                                          |                   | 4          | 2        |                      |                 | 1            |          |   |  |