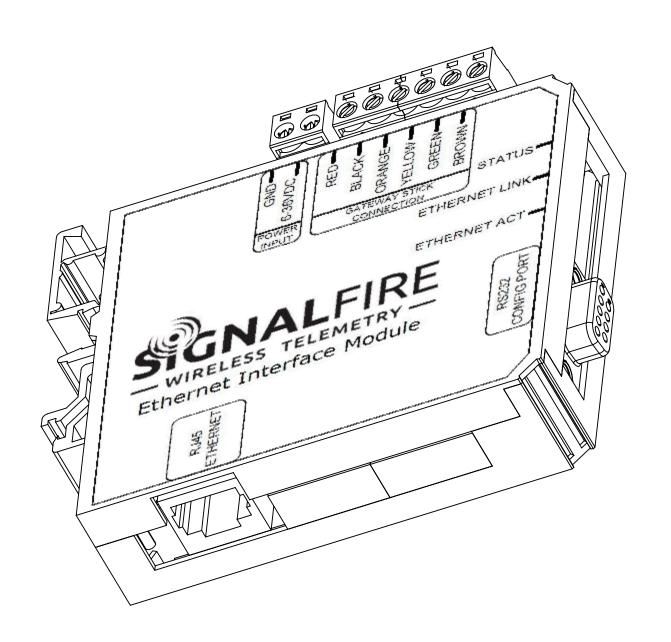

|                                                                                             | UNLESS OTH                                                                                                                               | ERWISE SPECIFIED: |            | NAME     | DATE                 | C' IF' T - L    |              |          |   |  |
|---------------------------------------------------------------------------------------------|------------------------------------------------------------------------------------------------------------------------------------------|-------------------|------------|----------|----------------------|-----------------|--------------|----------|---|--|
|                                                                                             | DIMENSIONS ARE IN INCHES TOLERANCES: FRACTIONAL ± 1/64 ANGULAR: MACH ± .1°BEND ± 1/2° TWO PLACE DECIMAL ± .01 THREE PLACE DECIMAL ± .005 | DRAWN             | S.BLODGETT | 5/1/2019 | SignalFire Telemetry |                 |              | У        |   |  |
|                                                                                             |                                                                                                                                          | CHECKED           |            |          | TITLE:               |                 |              |          |   |  |
|                                                                                             |                                                                                                                                          | ENG APPR.         |            |          | ETI                  | HERNET GA       | ΣΔΤΕ\Λ/ΔΥ    |          |   |  |
|                                                                                             |                                                                                                                                          | MFG APPR.         |            |          |                      |                 | <b>**</b> ^1 |          |   |  |
| DRODDIFTA DV. AND CONFIDENTIAL                                                              | INTERPRET GEOMETRIC TOLERANCING PER: MATERIAL FINISH DO NOT SCALE DRAWING                                                                |                   | Q.A.       |          |                      | MODULE          |              |          |   |  |
| PROPRIETARY AND CONFIDENTIAL                                                                |                                                                                                                                          |                   | COMMENTS:  |          |                      |                 |              |          |   |  |
| THE INFORMATION CONTAINED IN THIS DRAWING IS THE SOLE PROPERTY OF SIGNALFIRE TELEMETRY. ANY |                                                                                                                                          |                   |            |          |                      | 965-0017-01 REV |              |          |   |  |
| REPRODUCTION IN PART OR AS A WHOLE WITHOUT THE WRITTEN PERMISSION OF                        |                                                                                                                                          |                   |            |          |                      |                 |              |          | А |  |
| SIGNALFIRE TELEMETRY IS PROHIBITED.                                                         |                                                                                                                                          |                   |            |          | SCALE                | 1.5:1           | SHEE         | T 1 OF 1 |   |  |
| 3                                                                                           |                                                                                                                                          |                   | 4          | 2        |                      |                 | 1            |          |   |  |