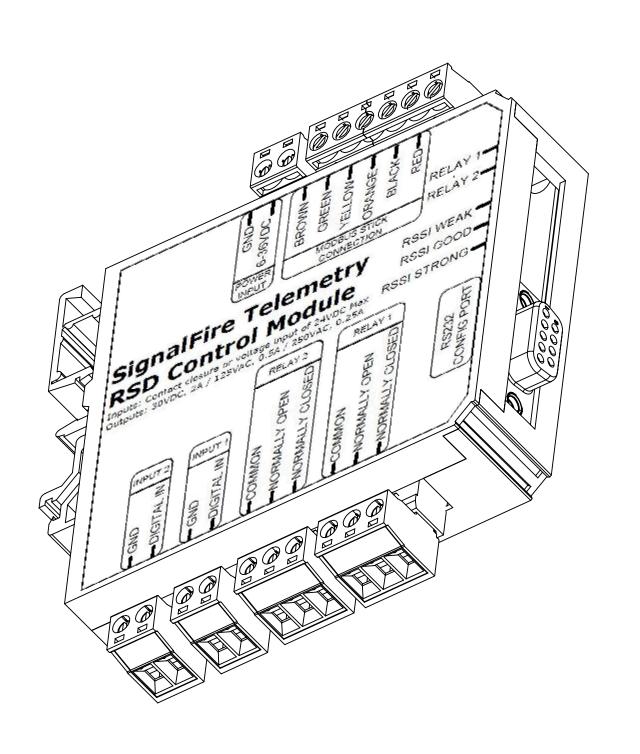

|                                                                                             | UNLESS OTHERWISE SPECIFIED:                                                       |           | NAME       | DATE     | C' IE' T I           |       |       |          |
|---------------------------------------------------------------------------------------------|-----------------------------------------------------------------------------------|-----------|------------|----------|----------------------|-------|-------|----------|
|                                                                                             | DIMENSIONS ARE IN INCHES                                                          | DRAWN     | S.BLODGETT | 5/1/2019 | SignalFire Telemetry |       |       |          |
|                                                                                             | TOLERANCES:<br>FRACTIONAL ± 1/64                                                  | CHECKED   |            |          | TITLE:  RSD SMART IO |       |       |          |
|                                                                                             | ANGULAR: MACH ± .1°BEND ± 1/2° TWO PLACE DECIMAL ± .01 THREE PLACE DECIMAL ± .005 | ENG APPR. |            |          |                      |       |       |          |
|                                                                                             |                                                                                   | MFG APPR. |            |          | MODULE               |       |       |          |
| DDODDIETA DV. AND. CONFIDENTIAL                                                             | INTERPRET GEOMETRIC<br>TOLERANCING PER:                                           | Q.A.      |            |          |                      |       |       |          |
| PROPRIETARY AND CONFIDENTIAL                                                                |                                                                                   | COMMENTS: |            |          |                      |       |       |          |
| THE INFORMATION CONTAINED IN THIS DRAWING IS THE SOLE PROPERTY OF SIGNALFIRE TELEMETRY. ANY | MATERIAL                                                                          |           |            |          | 965-0016-01 REV      |       |       | REV      |
| REPRODUCTION IN PART OR AS A WHOLE WITHOUT THE WRITTEN PERMISSION OF                        | FINISH                                                                            |           |            |          |                      |       |       | А        |
| SIGNALFIRE TELEMETRY IS PROHIBITED.                                                         | DO NOT SCALE DRAWING                                                              |           |            |          | SCALE                | 1.5:1 | SHEET | T 1 OF 1 |
| 3                                                                                           |                                                                                   | 2         |            |          | 1                    |       |       |          |