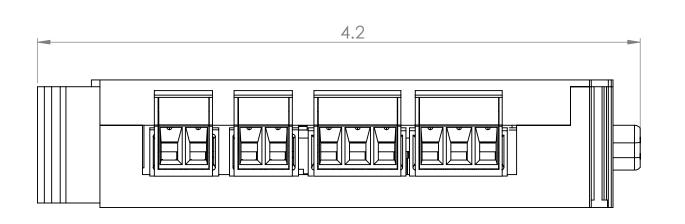

|                                                                                             | UNLESS OTHERWISE SPECIFIED:                                                       |           | NAME       | DATE     | C' IE' T I           |       |       |          |
|---------------------------------------------------------------------------------------------|-----------------------------------------------------------------------------------|-----------|------------|----------|----------------------|-------|-------|----------|
|                                                                                             | DIMENSIONS ARE IN INCHES                                                          | DRAWN     | S.BLODGETT | 5/1/2019 | SignalFire Telemetry |       |       |          |
|                                                                                             | TOLERANCES:<br>FRACTIONAL ± 1/64                                                  | CHECKED   |            |          | TITLE:  RSD SMART IO |       |       |          |
|                                                                                             | ANGULAR: MACH ± .1°BEND ± 1/2° TWO PLACE DECIMAL ± .01 THREE PLACE DECIMAL ± .005 | ENG APPR. |            |          |                      |       |       |          |
|                                                                                             |                                                                                   | MFG APPR. |            |          | MODULE               |       |       |          |
| DDODDIETA DV. AND. CONFIDENTIAL                                                             | INTERPRET GEOMETRIC<br>TOLERANCING PER:                                           | Q.A.      |            |          |                      |       |       |          |
| PROPRIETARY AND CONFIDENTIAL                                                                |                                                                                   | COMMENTS: |            |          |                      |       |       |          |
| THE INFORMATION CONTAINED IN THIS DRAWING IS THE SOLE PROPERTY OF SIGNALFIRE TELEMETRY. ANY | MATERIAL                                                                          |           |            |          | 965-0016-01 REV      |       |       | REV      |
| REPRODUCTION IN PART OR AS A WHOLE WITHOUT THE WRITTEN PERMISSION OF                        | FINISH                                                                            |           |            |          |                      |       |       | А        |
| SIGNALFIRE TELEMETRY IS PROHIBITED.                                                         | DO NOT SCALE DRAWING                                                              |           |            |          | SCALE                | 1.5:1 | SHEET | T 1 OF 1 |
| 3                                                                                           |                                                                                   | 2         |            |          | 1                    |       |       |          |