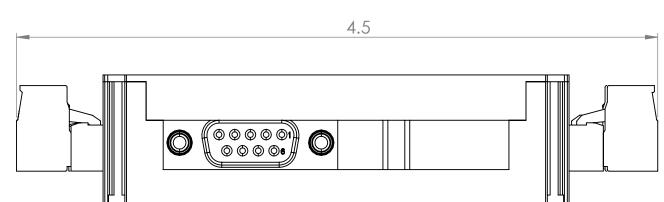

|                                                                                             | UNLESS OTHERWISE SPECIFIED:                                                       |           | NAME       | DATE     | C' IE' T I           |       |       |          |
|---------------------------------------------------------------------------------------------|-----------------------------------------------------------------------------------|-----------|------------|----------|----------------------|-------|-------|----------|
|                                                                                             | DIMENSIONS ARE IN INCHES                                                          | DRAWN     | S.BLODGETT | 5/1/2019 | SignalFire Telemetry |       |       |          |
|                                                                                             | TOLERANCES:<br>FRACTIONAL ± 1/64                                                  | CHECKED   |            |          | TITLE:  RSD SMART IO |       |       |          |
|                                                                                             | ANGULAR: MACH ± .1°BEND ± 1/2° TWO PLACE DECIMAL ± .01 THREE PLACE DECIMAL ± .005 | ENG APPR. |            |          |                      |       |       |          |
|                                                                                             |                                                                                   | MFG APPR. |            |          | MODULE               |       |       |          |
| DDODDIETA DV. AND. CONFIDENTIAL                                                             | INTERPRET GEOMETRIC<br>TOLERANCING PER:                                           | Q.A.      |            |          |                      |       |       |          |
| PROPRIETARY AND CONFIDENTIAL                                                                |                                                                                   | COMMENTS: |            |          |                      |       |       |          |
| THE INFORMATION CONTAINED IN THIS DRAWING IS THE SOLE PROPERTY OF SIGNALFIRE TELEMETRY. ANY | MATERIAL                                                                          |           |            |          | 965-0016-01 REV      |       |       | REV      |
| REPRODUCTION IN PART OR AS A WHOLE WITHOUT THE WRITTEN PERMISSION OF                        | FINISH                                                                            |           |            |          |                      |       |       | А        |
| SIGNALFIRE TELEMETRY IS PROHIBITED.                                                         | DO NOT SCALE DRAWING                                                              |           |            |          | SCALE                | 1.5:1 | SHEET | T 1 OF 1 |
| 3                                                                                           |                                                                                   | 2         |            |          | 1                    |       |       |          |