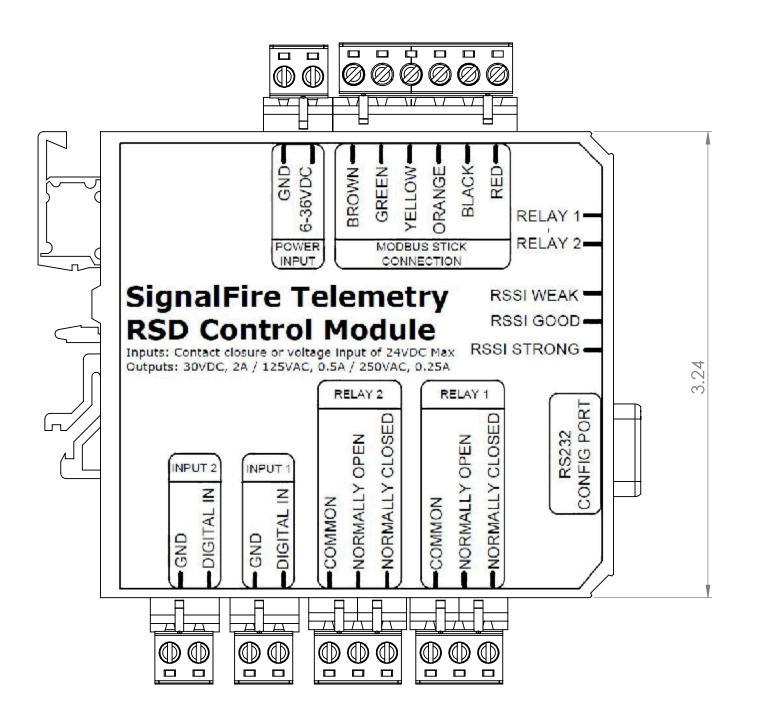

|                                                                                             | UNLESS OTHERWISE SPECIFIED:                                                       |           | NAME       | DATE     | C' IE' T I           |       |       |          |
|---------------------------------------------------------------------------------------------|-----------------------------------------------------------------------------------|-----------|------------|----------|----------------------|-------|-------|----------|
|                                                                                             | DIMENSIONS ARE IN INCHES                                                          | DRAWN     | S.BLODGETT | 5/1/2019 | SignalFire Telemetry |       |       |          |
|                                                                                             | TOLERANCES:<br>FRACTIONAL ± 1/64                                                  | CHECKED   |            |          | TITLE:  RSD SMART IO |       |       |          |
|                                                                                             | ANGULAR: MACH ± .1°BEND ± 1/2° TWO PLACE DECIMAL ± .01 THREE PLACE DECIMAL ± .005 | ENG APPR. |            |          |                      |       |       |          |
|                                                                                             |                                                                                   | MFG APPR. |            |          | MODULE               |       |       |          |
| DDODDIETA DV. AND. CONFIDENTIAL                                                             | INTERPRET GEOMETRIC<br>TOLERANCING PER:                                           | Q.A.      |            |          |                      |       |       |          |
| PROPRIETARY AND CONFIDENTIAL                                                                |                                                                                   | COMMENTS: |            |          |                      |       |       |          |
| THE INFORMATION CONTAINED IN THIS DRAWING IS THE SOLE PROPERTY OF SIGNALFIRE TELEMETRY. ANY | MATERIAL                                                                          |           |            |          | 965-0016-01 REV      |       |       | REV      |
| REPRODUCTION IN PART OR AS A WHOLE WITHOUT THE WRITTEN PERMISSION OF                        | FINISH                                                                            |           |            |          |                      |       |       | А        |
| SIGNALFIRE TELEMETRY IS PROHIBITED.                                                         | DO NOT SCALE DRAWING                                                              |           |            |          | SCALE                | 1.5:1 | SHEET | T 1 OF 1 |
| 3                                                                                           |                                                                                   | 2         |            |          | 1                    |       |       |          |