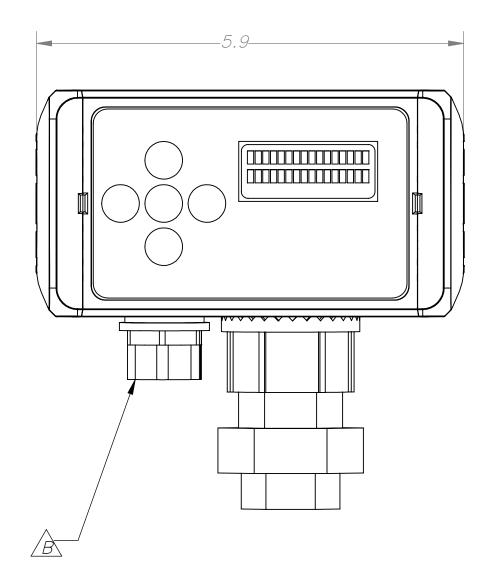

|     |           |         | UNLESS OTHERWISE SPECIFIED:                                                                                                                           |           |    | NAME     | DATE     | SignalFire Teleme |               |       |            |            | 11027 |   |
|-----|-----------|---------|-------------------------------------------------------------------------------------------------------------------------------------------------------|-----------|----|----------|----------|-------------------|---------------|-------|------------|------------|-------|---|
|     |           |         | TOLERANCES: FRACTIONAL ± 1/64 ANGULAR: MACH ± 1.ºBEND ± 1/2° TWO PLACE DECIMAL ± .01 THREE PLACE DECIMAL ± .005  INTERPRET GEOMETRIC TOLERANCING PER: | DRAWN     | R. | GROUNDS  | 06/14/18 | 31                | gna           | 11,11 | G 161      | CITIC      | uy    |   |
|     |           |         |                                                                                                                                                       | CHECKED   | S  | . KELLER | XX/XX/XX |                   |               |       |            |            |       |   |
|     |           |         |                                                                                                                                                       | ENG APPR. | S  | . KELLER | XX/XX/XX | /                 | ModQ ASSEMBLY |       |            |            |       |   |
|     |           |         |                                                                                                                                                       | MFG APPR. | S  | . KELLER | XX/XX/XX |                   |               |       |            |            |       |   |
| _   |           |         |                                                                                                                                                       | Q.A.      | S  | . KELLER | XX/XX/XX |                   |               |       |            |            |       |   |
|     |           |         |                                                                                                                                                       | COMMENTS: |    |          |          |                   |               |       |            |            |       |   |
|     |           |         | MATERIAL                                                                                                                                              |           |    |          |          | SIZE              |               |       | <b>^11</b> | <u>^</u> 1 | REV   |   |
| DLE | NEXT ASSY | USED ON | FINISH                                                                                                                                                |           |    |          |          | C                 | 96            | 5-00  | O11-       | UΙ         | В     |   |
|     | APPLIC    | CATION  | DO NOT SCALE DRAWING                                                                                                                                  |           |    |          |          | SCALE             | : 3:4         | WEIGH | T:         | SHEE       | T1 OF | 2 |