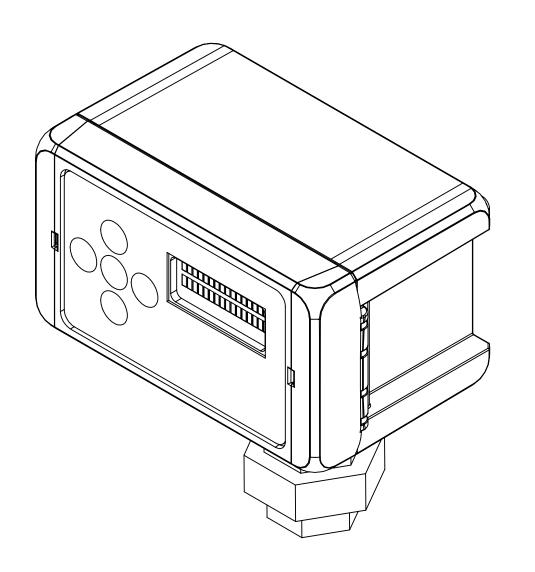

|     |           |         | UNLESS OTHERWISE SPECIFIED:                                                                                                                           |           |    | NAME     | DATE     | SignalFire Teleme |               |       |            |            | 11027 |   |
|-----|-----------|---------|-------------------------------------------------------------------------------------------------------------------------------------------------------|-----------|----|----------|----------|-------------------|---------------|-------|------------|------------|-------|---|
|     |           |         | TOLERANCES: FRACTIONAL ± 1/64 ANGULAR: MACH ± 1.ºBEND ± 1/2° TWO PLACE DECIMAL ± .01 THREE PLACE DECIMAL ± .005  INTERPRET GEOMETRIC TOLERANCING PER: | DRAWN     | R. | GROUNDS  | 06/14/18 | 31                | gna           | 11,11 | G 161      | CITIC      | uy    |   |
|     |           |         |                                                                                                                                                       | CHECKED   | S  | . KELLER | XX/XX/XX |                   |               |       |            |            |       |   |
|     |           |         |                                                                                                                                                       | ENG APPR. | S  | . KELLER | XX/XX/XX | /                 | ModQ ASSEMBLY |       |            |            |       |   |
|     |           |         |                                                                                                                                                       | MFG APPR. | S  | . KELLER | XX/XX/XX |                   |               |       |            |            |       |   |
| _   |           |         |                                                                                                                                                       | Q.A.      | S  | . KELLER | XX/XX/XX |                   |               |       |            |            |       |   |
|     |           |         |                                                                                                                                                       | COMMENTS: |    |          |          |                   |               |       |            |            |       |   |
|     |           |         | MATERIAL                                                                                                                                              |           |    |          |          | SIZE              |               |       | <b>^11</b> | <u>^</u> 1 | REV   |   |
| DLE | NEXT ASSY | USED ON | FINISH                                                                                                                                                |           |    |          |          | C                 | 96            | 5-00  | O11-       | UΙ         | В     |   |
|     | APPLIC    | CATION  | DO NOT SCALE DRAWING                                                                                                                                  |           |    |          |          | SCALE             | : 3:4         | WEIGH | T:         | SHEE       | T1 OF | 2 |