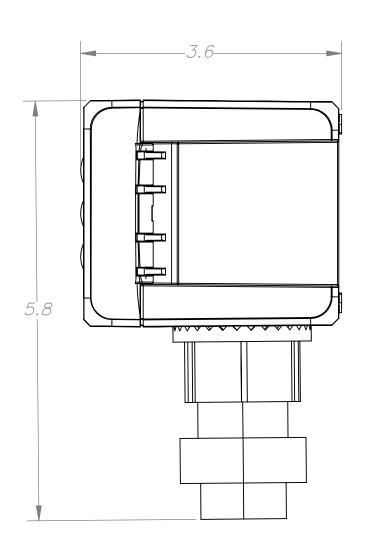

|     |           |         | UNLESS OTHERWISE SPECIFIED:                                                                                                                           |           |    | NAME     | DATE     | SignalFire Teleme |               |       |            |            | 11027 |   |
|-----|-----------|---------|-------------------------------------------------------------------------------------------------------------------------------------------------------|-----------|----|----------|----------|-------------------|---------------|-------|------------|------------|-------|---|
|     |           |         | TOLERANCES: FRACTIONAL ± 1/64 ANGULAR: MACH ± 1.ºBEND ± 1/2° TWO PLACE DECIMAL ± .01 THREE PLACE DECIMAL ± .005  INTERPRET GEOMETRIC TOLERANCING PER: | DRAWN     | R. | GROUNDS  | 06/14/18 | 31                | gna           | 11,11 | G 161      | CITIC      | uy    |   |
|     |           |         |                                                                                                                                                       | CHECKED   | S  | . KELLER | XX/XX/XX |                   |               |       |            |            |       |   |
|     |           |         |                                                                                                                                                       | ENG APPR. | S  | . KELLER | XX/XX/XX | /                 | ModQ ASSEMBLY |       |            |            |       |   |
|     |           |         |                                                                                                                                                       | MFG APPR. | S  | . KELLER | XX/XX/XX |                   |               |       |            |            |       |   |
| _   |           |         |                                                                                                                                                       | Q.A.      | S  | . KELLER | XX/XX/XX |                   |               |       |            |            |       |   |
|     |           |         |                                                                                                                                                       | COMMENTS: |    |          |          |                   |               |       |            |            |       |   |
|     |           |         | MATERIAL                                                                                                                                              |           |    |          |          | SIZE              |               |       | <b>^11</b> | <u>^</u> 1 | REV   |   |
| DLE | NEXT ASSY | USED ON | FINISH                                                                                                                                                |           |    |          |          | C                 | 96            | 5-00  | O11-       | UΙ         | В     |   |
|     | APPLIC    | CATION  | DO NOT SCALE DRAWING                                                                                                                                  |           |    |          |          | SCALE             | : 3:4         | WEIGH | T:         | SHEE       | T1 OF | 2 |