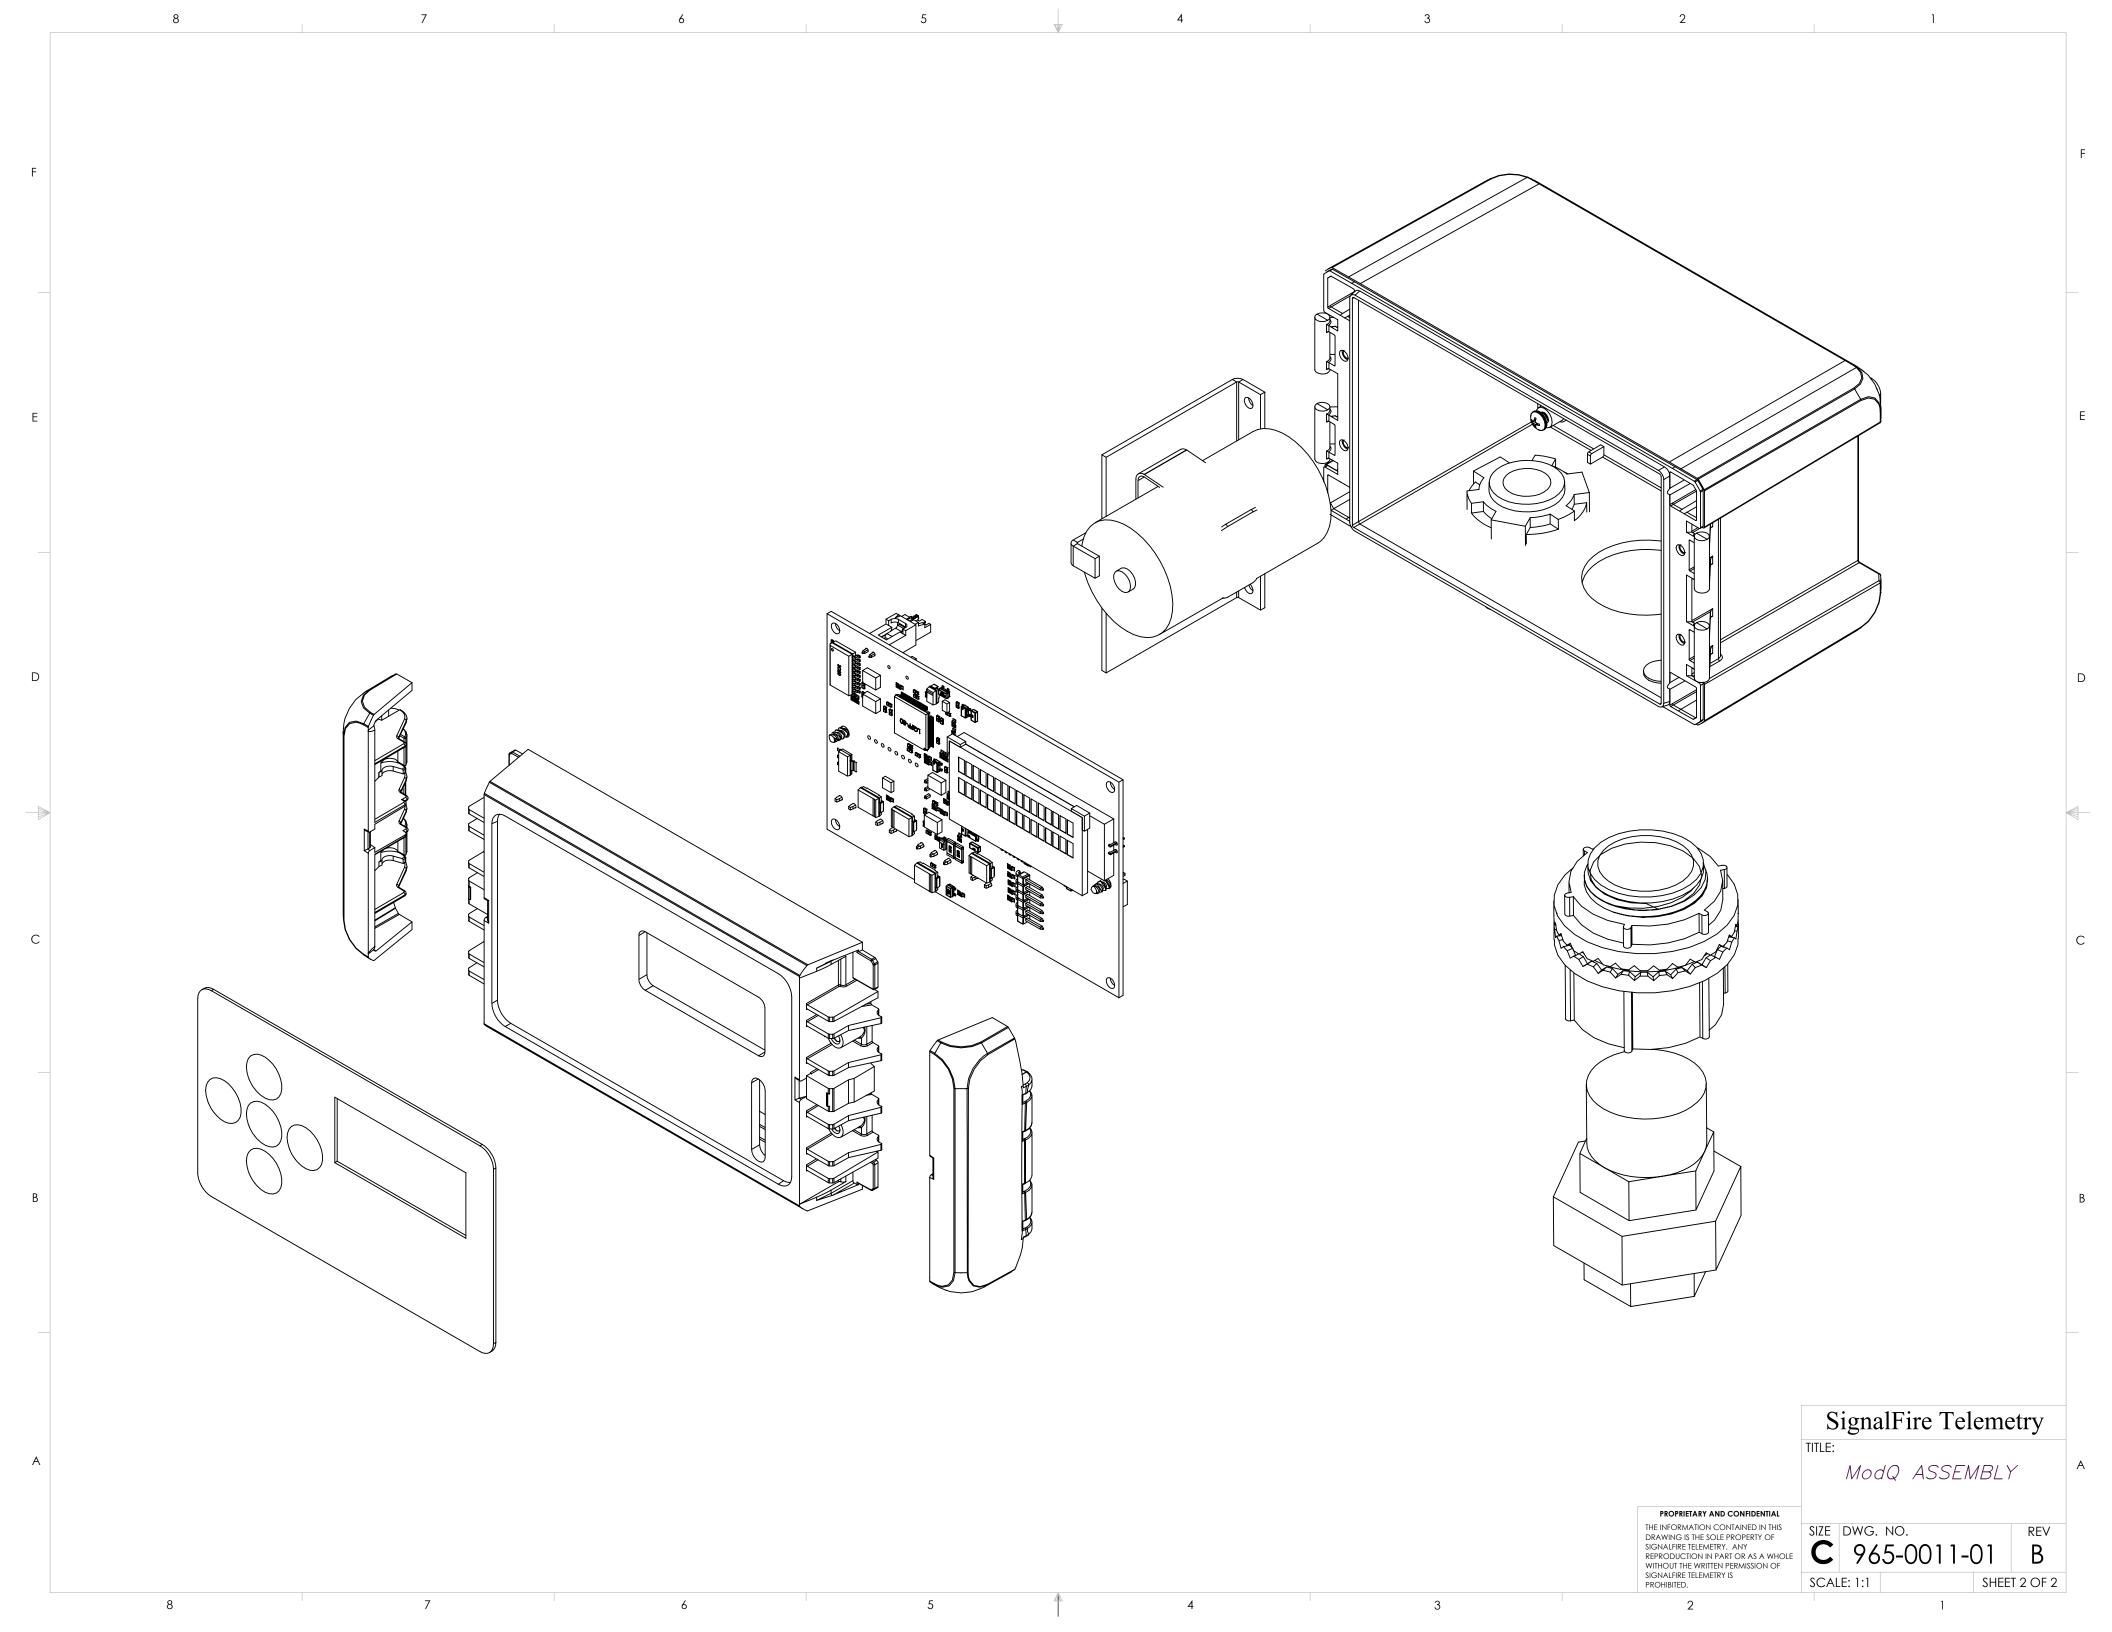

|     |           |         | UNLESS OTHERWISE SPECIFIED:                                                                                                                           |           |    | NAME     | DATE     | SignalFire Teleme |               |       |            |            | 11027 |   |
|-----|-----------|---------|-------------------------------------------------------------------------------------------------------------------------------------------------------|-----------|----|----------|----------|-------------------|---------------|-------|------------|------------|-------|---|
|     |           |         | TOLERANCES: FRACTIONAL ± 1/64 ANGULAR: MACH ± 1.ºBEND ± 1/2° TWO PLACE DECIMAL ± .01 THREE PLACE DECIMAL ± .005  INTERPRET GEOMETRIC TOLERANCING PER: | DRAWN     | R. | GROUNDS  | 06/14/18 | 31                | gna           | 11,11 | G 161      | CITIC      | uy    |   |
|     |           |         |                                                                                                                                                       | CHECKED   | S  | . KELLER | XX/XX/XX |                   |               |       |            |            |       |   |
|     |           |         |                                                                                                                                                       | ENG APPR. | S  | . KELLER | XX/XX/XX | /                 | ModQ ASSEMBLY |       |            |            |       |   |
|     |           |         |                                                                                                                                                       | MFG APPR. | S  | . KELLER | XX/XX/XX |                   |               |       |            |            |       |   |
| _   |           |         |                                                                                                                                                       | Q.A.      | S  | . KELLER | XX/XX/XX |                   |               |       |            |            |       |   |
|     |           |         |                                                                                                                                                       | COMMENTS: |    |          |          |                   |               |       |            |            |       |   |
|     |           |         | MATERIAL                                                                                                                                              |           |    |          |          | SIZE              |               |       | <b>^11</b> | <u>^</u> 1 | REV   |   |
| DLE | NEXT ASSY | USED ON | FINISH                                                                                                                                                |           |    |          |          | C                 | 96            | 5-00  | O11-       | UΙ         | В     |   |
|     | APPLIC    | CATION  | DO NOT SCALE DRAWING                                                                                                                                  |           |    |          |          | SCALE             | : 3:4         | WEIGH | T:         | SHEE       | T1 OF | 2 |