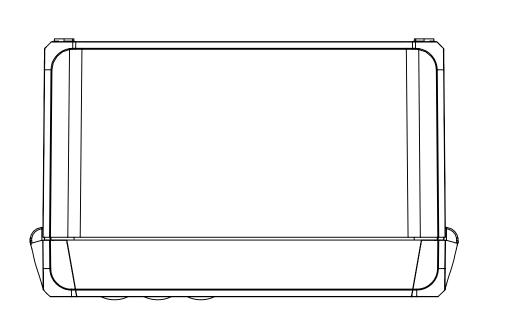

|     |           |         | UNLESS OTHERWISE SPECIFIED:                                                                                                                           |           |    | NAME     | DATE     | SignalFire Teleme |               |       |            |            | 11027 |   |
|-----|-----------|---------|-------------------------------------------------------------------------------------------------------------------------------------------------------|-----------|----|----------|----------|-------------------|---------------|-------|------------|------------|-------|---|
|     |           |         | TOLERANCES: FRACTIONAL ± 1/64 ANGULAR: MACH ± 1.ºBEND ± 1/2° TWO PLACE DECIMAL ± .01 THREE PLACE DECIMAL ± .005  INTERPRET GEOMETRIC TOLERANCING PER: | DRAWN     | R. | GROUNDS  | 06/14/18 | 31                | gna           | 11,11 | G 161      | CITIC      | uy    |   |
|     |           |         |                                                                                                                                                       | CHECKED   | S  | . KELLER | XX/XX/XX |                   |               |       |            |            |       |   |
|     |           |         |                                                                                                                                                       | ENG APPR. | S  | . KELLER | XX/XX/XX | /                 | ModQ ASSEMBLY |       |            |            |       |   |
|     |           |         |                                                                                                                                                       | MFG APPR. | S  | . KELLER | XX/XX/XX |                   |               |       |            |            |       |   |
| _   |           |         |                                                                                                                                                       | Q.A.      | S  | . KELLER | XX/XX/XX |                   |               |       |            |            |       |   |
|     |           |         |                                                                                                                                                       | COMMENTS: |    |          |          |                   |               |       |            |            |       |   |
|     |           |         | MATERIAL                                                                                                                                              |           |    |          |          | SIZE              |               |       | <b>^11</b> | <u>^</u> 1 | REV   |   |
| DLE | NEXT ASSY | USED ON | FINISH                                                                                                                                                |           |    |          |          | C                 | 96            | 5-00  | O11-       | UΙ         | В     |   |
|     | APPLIC    | CATION  | DO NOT SCALE DRAWING                                                                                                                                  |           |    |          |          | SCALE             | : 3:4         | WEIGH | T:         | SHEE       | T1 OF | 2 |